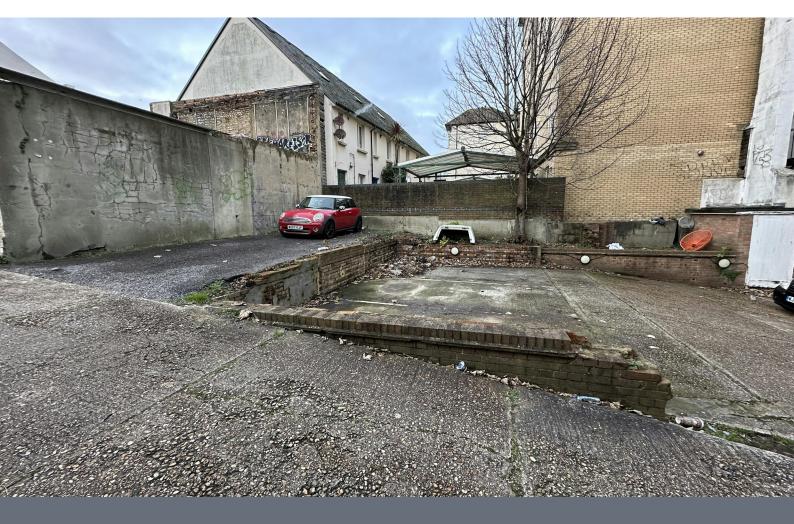

# 4 PARKING SPACES AVAILABLE TO LET IN BRIGHTON CITY CENTRE

**600 sq ft** (55.74 sq m)

- £200 pcm per space
- City centre location
- Private car park

#### Description

4 parking spaces situated within a private car park.