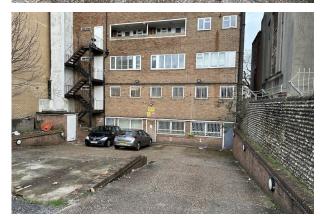

-----------------------------|
| Rent           | £200 - £800 per month £200 pcm per space. |
| Business Rates | Upon Enquiry                              |
| VAT            | Not applicable                            |
| Legal Fees     | Each party to bear their own costs        |
| EPC Rating     | EPC exempt - No building present          |

#### Description

4 parking spaces situated within a private car park.

#### Location

Accessed via Gloucester Road in Brighton's historic North Laine. Neary occupiers include The North Laine Brewhouse, Bill's, Gail's Bakery and The Chilli Pickle in addition to a variety of great independent operators. Both Brighton Station and Brighton Seafront are a short walk away.

#### **Terms**

Available by way of licence for a minimum term of 6 months.







## Viewing & Further Information



**Max Pollock** 01273 109104 | 07764 794936 max@eightfold.agency



**James Hawley** 01273 093767 | 07935 901 877 james@eightfold.agency



**Jack Bree** 01273 109121 jack@eightfold.agency











## 3-4 Parking Spaces, Gloucester Place



created on edozo