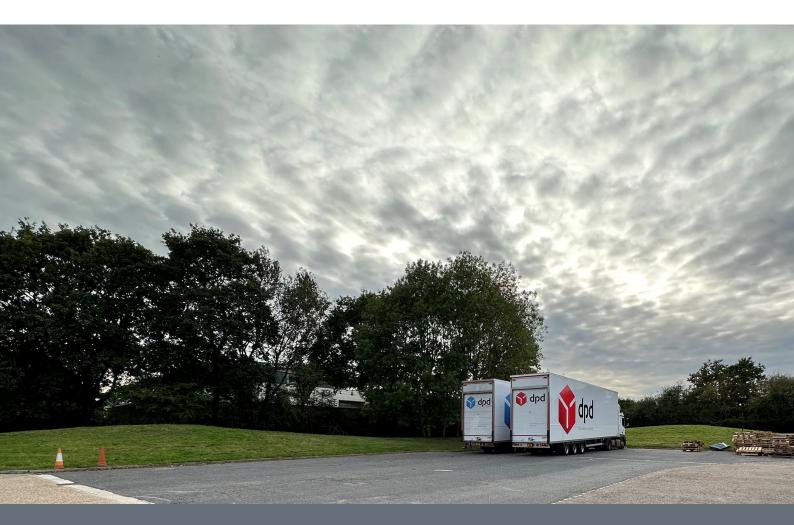

#### Description

A parcel of land located at Victoria Business Park, Burgess Hill that is currently an open patch of grass land. it is planned following a party completing or exchanging contracts on a lease that the freeholder will level the land & put down a suitable permeable base at their cost suitable for storage or other alternative uses subject to planning.

#### Location

The land itself is located at Victoria Business park in Burgess Hill, just off Charles Avenue. Burgess Hill offers east access to the A23, with quick routes into both London and Brighton.