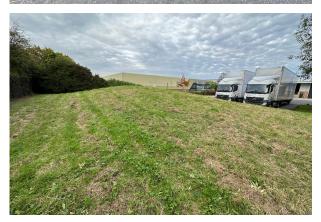

#### Description

A parcel of land located at Victoria Business Park, Burgess Hill that is currently an open patch of grass land. it is planned following a party completing or exchanging contracts on a lease that the freeholder will level the land & put down a suitable permeable base at their cost suitable for storage or other alternative uses subject to planning.