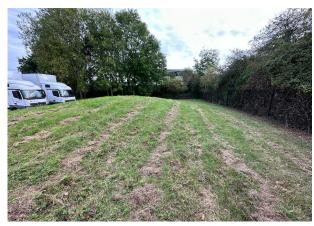

#### Description

A parcel of land located at Victoria Business Park, Burgess Hill that is currently an open patch of grass land. it is planned following a party completing or exchanging contracts on a lease that the freeholder will level the land & put down a suitable permeable base at their cost suitable for storage or other alternative uses subject to planning.

#### Location

The land itself is located at Victoria Business park in Burgess Hill, just off Charles Avenue. Burgess Hill offers east access to the A23, with quick routes into both London and Brighton.