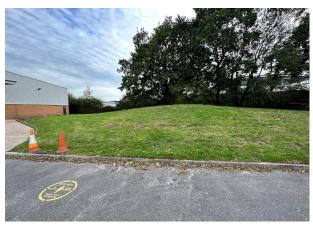

#### Description

A parcel of land located at Victoria Business Park, Burgess Hill that is currently an open patch of grass land. it is planned following a party completing or exchanging contracts on a lease that the freeholder will level the land & put down a suitable permeable base at their cost suitable for storage or other alternative uses subject to planning.

#### Location

The land itself is located at Victoria Business park in Burgess Hill, just off Charles Avenue. Burgess Hill offers east access to the A23, with quick routes into both London and Brighton.