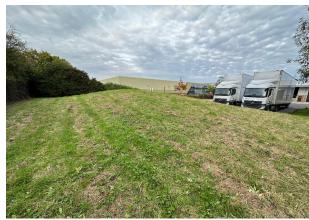

#### Description

A parcel of land located at Victoria Business Park, Burgess Hill that is currently an open patch of grass land. it is planned following a party completing or exchanging contracts on a lease that the freeholder will level the land & put down a suitable permeable base at their cost suitable for storage or other alternative uses subject to planning.