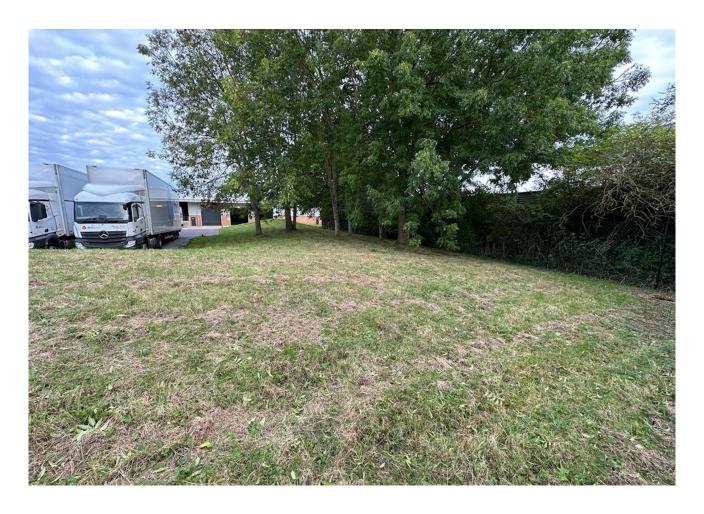

#### Description

A parcel of land located at Victoria Business Park, Burgess Hill that is currently an open patch of grass land. it is planned following a party completing or exchanging contracts on a lease that the freeholder will level the land & put down a suitable permeable base at their cost suitable for storage or other alternative uses subject to planning.