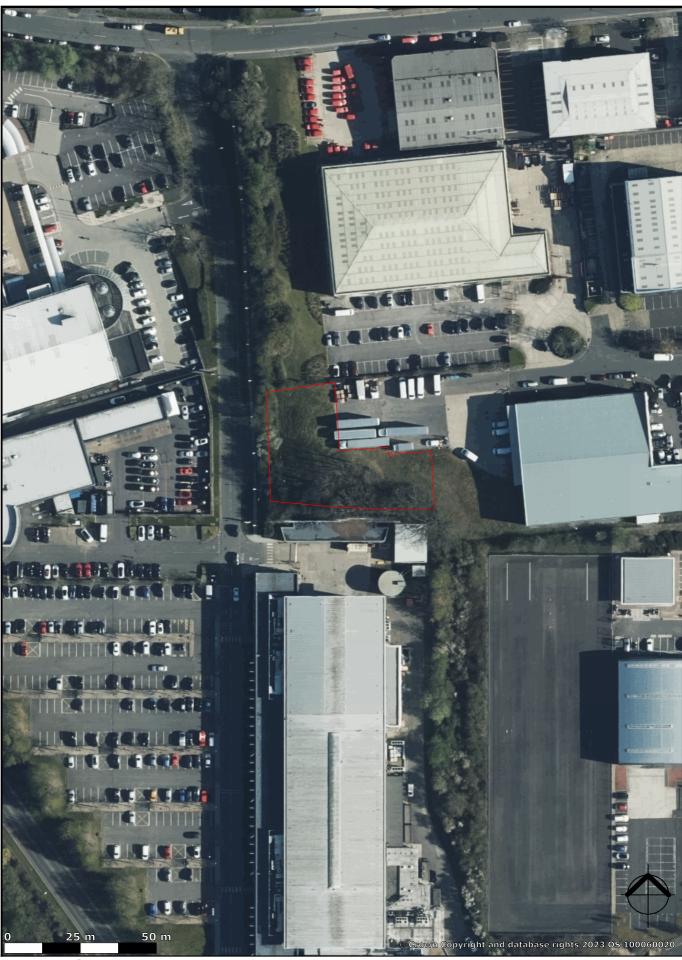

#### Description

A parcel of land located at Victoria Business Park, Burgess Hill that is currently an open patch of grass land. it is planned following a party completing or exchanging contracts on a lease that the freeholder will level the land & put down a suitable permeable base at their cost suitable for storage or other alternative uses subject to planning.

#### Location

The land itself is located at Victoria Business park in Burgess Hill, just off Charles Avenue. Burgess Hill offers east access to the A23, with quick routes into both London and Brighton.