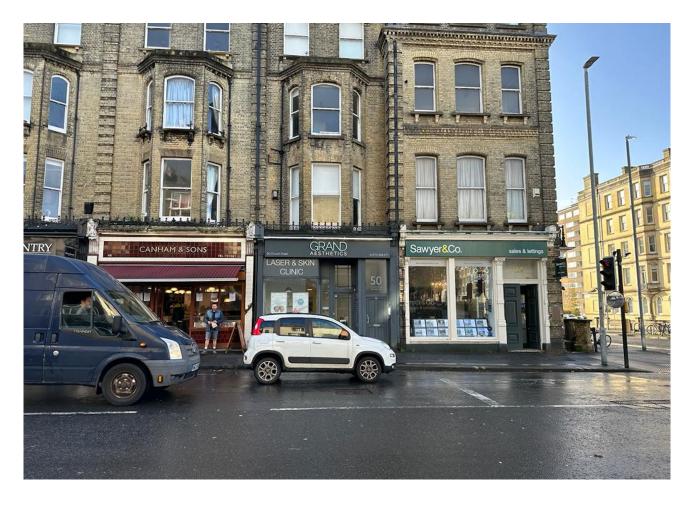

# 50 Church Road

Hove, BN3 2FN

#### Location

The property is situated on the southern side of Church Road, Hove on the parade between Second Avenue and Grande Avenue. Nearby occupiers include Bagelman, Pizza Express, Subway, Brod & Wolf, Platform 9 & Velvet. Hove Town Hall is situated on the opposite side of the road, whilst Hove seafront & George Street are a short walk away.