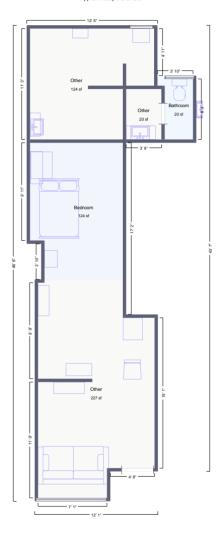

## Accommodation

The accommodation comprises the following areas:

| Name   | sq ft | sq m          |
|--------|-------|---------------|
| Ground | 495   | 45.99         |
| Total  | 495   | <i>4</i> 5 99 |

#### **Floorplans**

Floorplans are not to scale & are for indicative purposes only & should not be relied upon.

#### Church Road

Approximately 515 sf total