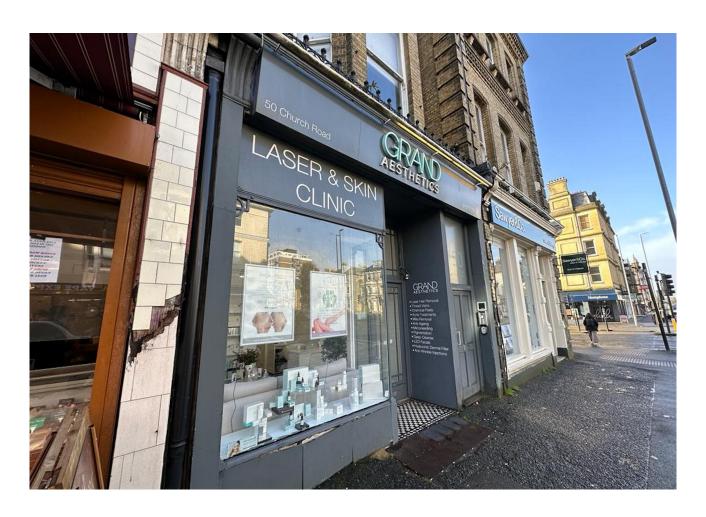

# 50 Church Road

Hove, BN3 2FN

#### Location

The property is situated on the southern side of Church Road, Hove on the parade between Second Avenue and Grande Avenue. Nearby occupiers include Bagelman, Pizza Express, Subway, Brod & Wolf, Platform 9 & Velvet. Hove Town Hall is situated on the opposite side of the road, whilst Hove seafront & George Street are a short walk away.