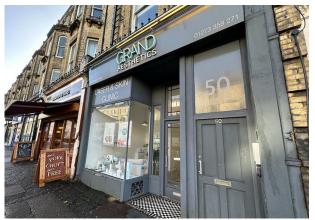

# 50 Church Road

Hove, BN3 2FN

#### Location

The property is situated on the southern side of Church Road, Hove on the parade between Second Avenue and Grande Avenue. Nearby occupiers include Bagelman, Pizza Express, Subway, Brod & Wolf, Platform 9 & Velvet. Hove Town Hall is situated on the opposite side of the road, whilst Hove seafront & George Street are a short walk away.