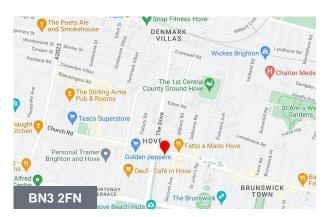

#### Location

The property is situated on the southern side of Church Road, Hove on the parade between Second Avenue and Grande Avenue. Nearby occupiers include Bagelman, Pizza Express, Subway, Brod & Wolf, Platform 9 & Velvet. Hove Town Hall is situated on the opposite side of the road, whilst Hove seafront & George Street are a short walk away.