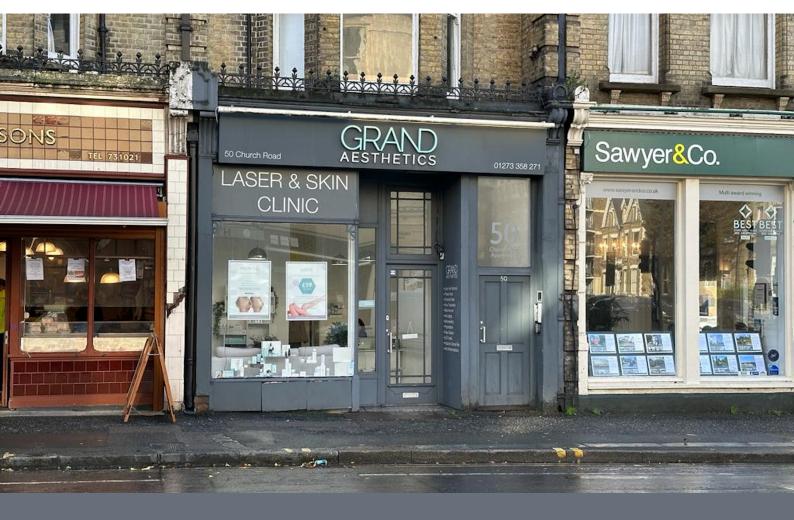

# 50 Church Road

Hove, BN3 2FN

#### **Description**

An impressive ground floor unit, currently arranged as an aesthetic treatment centre. The unit has a prominent window frontage & good ceiling height & is is in a good decorative order.

#### Location

The property is situated on the southern side of Church Road, Hove on the parade between Second Avenue and Grande Avenue. Nearby occupiers include Bagelman, Pizza Express, Subway, Brod & Wolf, Platform 9 & Velvet. Hove Town Hall is situated on the opposite side of the road, whilst Hove seafront & George Street are a short walk away.