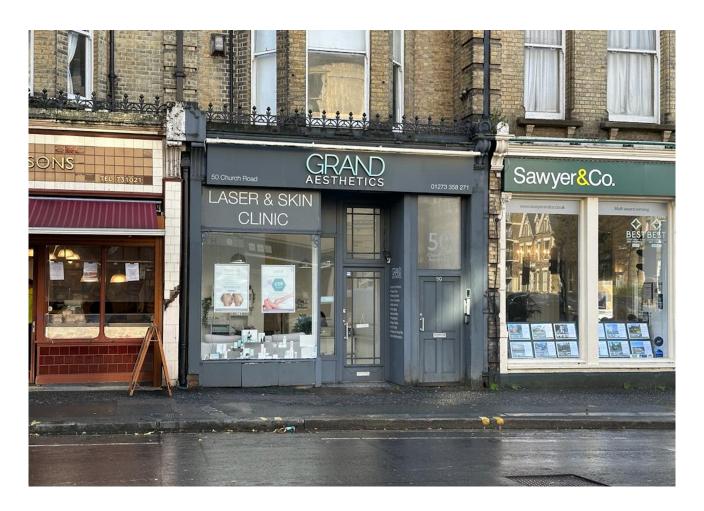

# 50 Church Road

Hove, BN3 2FN

#### **Description**

An impressive ground floor unit, currently arranged as an aesthetic treatment centre. The unit has a prominent window frontage & good ceiling height & is is in a good decorative order.

#### Location

The property is situated on the southern side of Church Road, Hove on the parade between Second Avenue and Grande Avenue. Nearby occupiers include Bagelman, Pizza Express, Subway, Brod & Wolf, Platform 9 & Velvet. Hove Town Hall is situated on the opposite side of the road, whilst Hove seafront & George Street are a short walk away.