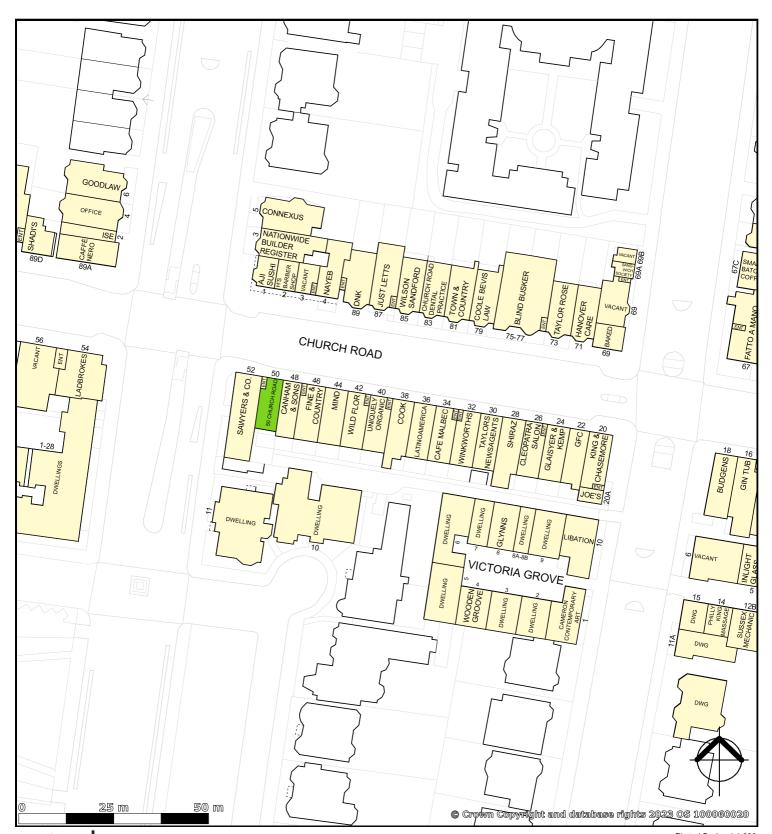

#### Location

The property is situated on the southern side of Church Road, Hove on the parade between Second Avenue and Grande Avenue. Nearby occupiers include Bagelman, Pizza Express, Subway, Brod & Wolf, Platform 9 & Velvet. Hove Town Hall is situated on the opposite side of the road, whilst Hove seafront & George Street are a short walk away.