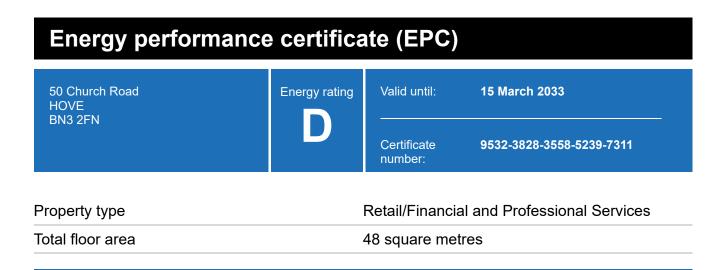

#### **Summary**

| Available Size | 495 sq ft                                                                                                                          |
|----------------|------------------------------------------------------------------------------------------------------------------------------------|
| Rent           | £25,000 per annum exclusive of rates VAT $\&$ all other outgoings.                                                                 |
| Rates Payable  | £8,358.25 per annum  Based on the 1 April 2023 Valuation. Following the Autumn budget 2023 a further 75% discount may be availble. |
| Rateable Value | £16,750                                                                                                                            |
| Service Charge | ТВА                                                                                                                                |
| VAT            | To be confirmed                                                                                                                    |
| Legal Fees     | The incoming party to make a contribution of £1,000 plus VAT towards the Landlord's legal costs                                    |
| EPC Rating     | D (90)                                                                                                                             |

## Rules on letting this property

Properties can be let if they have an energy rating from A+ to E.

# **Energy rating and score**

This property's current energy rating is D.

Properties get a rating from A+ (best) to G (worst) and a score.

The better the rating and score, the lower your property's carbon emissions are likely to be.