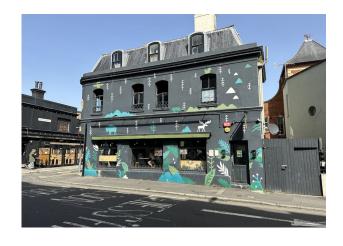

# PROMINENT CORNER PREMISES IN BRIGHTON'S NORTH LAINE -NEW LEASE - NO PREMIUM

**812 sq ft** (75.44 sq m)

- RENT -£22,000 PAX
- LICENSED PREMISES
- PROMINENT CORNER SPOT
- ARRANGED OVER GROUND FLOOR & BASEMENT

## **Description**

Comprising premises arranged over ground floor and basement which has recently traded as Bison Beer. Both the ground floor & the basement comprised bar areas & WC's whilst the basement also had a cellar.

#### Location

The property is located on the corner of North Road & Cheltenham Place in Brighton's North Laine. Nearby occupiers include Bills, Las Iguanas, Gails Bakery, Chilli Pickle & Pizza Express in addition to a number of eclectic & exciting independent occupiers.