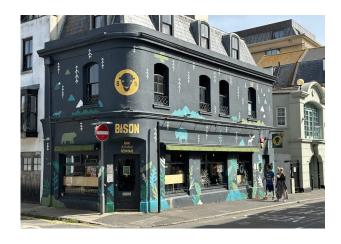

# PROMINENT CORNER PREMISES IN BRIGHTON'S NORTH LAINE -NEW LEASE - NO PREMIUM

**812 sq ft** (75.44 sq m)

- RENT -£22,000 PAX
- LICENSED PREMISES
- PROMINENT CORNER SPOT
- ARRANGED OVER GROUND FLOOR & BASEMENT

#### Location

The property is located on the corner of North Road & Cheltenham Place in Brighton's North Laine. Nearby occupiers include Bills, Las Iguanas, Gails Bakery, Chilli Pickle & Pizza Express in addition to a number of eclectic & exciting independent occupiers.