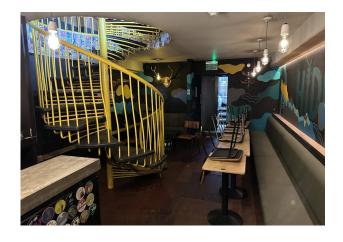

## **Description**

Comprising premises arranged over ground floor and basement which has recently traded as Bison Beer. Both the ground floor & the basement comprised bar areas & WC's whilst the basement also had a cellar.