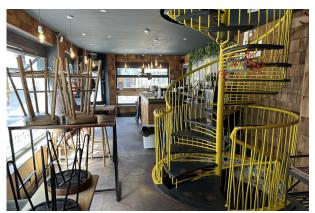

## **Description**

Comprising premises arranged over ground floor and basement which has recently traded as Bison Beer. Both the ground floor & the basement comprised bar areas & WC's whilst the basement also had a cellar.

### Accommodation

The accommodation comprises the following areas:

| Name     | sq ft | sq m  |  |
|----------|-------|-------|--|
| Ground   | 407   | 37.81 |  |
| Basement | 405   | 37.63 |  |
| Total    | 812   | 75.44 |  |