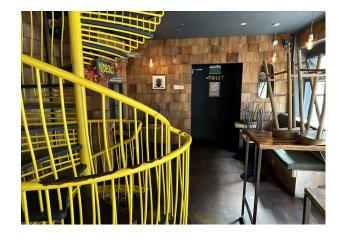

## **Description**

Comprising premises arranged over ground floor and basement which has recently traded as Bison Beer. Both the ground floor & the basement comprised bar areas & WC's whilst the basement also had a cellar.

### Accommodation

The accommodation comprises the following areas:

| Name     | sq ft | sq m  |  |
|----------|-------|-------|--|
| Ground   | 407   | 37.81 |  |
| Basement | 405   | 37.63 |  |
| Total    | 812   | 75.44 |  |