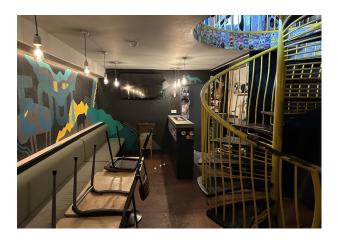

## **Description**

Comprising premises arranged over ground floor and basement which has recently traded as Bison Beer. Both the ground floor & the basement comprised bar areas & WC's whilst the basement also had a cellar.

### Accommodation

The accommodation comprises the following areas:

| Name     | sq ft | sq m  |  |
|----------|-------|-------|--|
| Ground   | 407   | 37.81 |  |
| Basement | 405   | 37.63 |  |
| Total    | 812   | 75.44 |  |