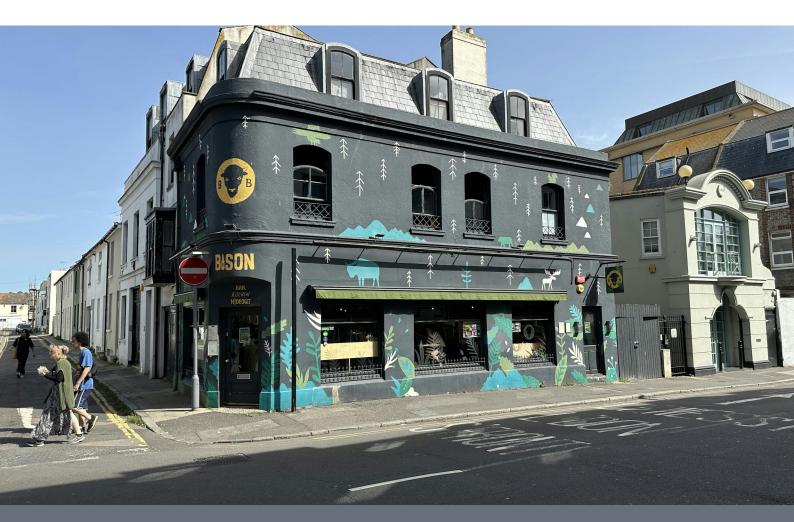

# PROMINENT CORNER PREMISES IN BRIGHTON'S NORTH LAINE -NEW LEASE - NO PREMIUM

**812 sq ft** (75.44 sq m)

- RENT -£22,000 PAX
- LICENSED PREMISES
- PROMINENT CORNER SPOT
- ARRANGED OVER GROUND FLOOR & BASEMENT

## **Description**

Comprising premises arranged over ground floor and basement which has recently traded as Bison Beer. Both the ground floor & the basement comprised bar areas & WC's whilst the basement also had a cellar.

#### Location

The property is located on the corner of North Road & Cheltenham Place in Brighton's North Laine. Nearby occupiers include Bills, Las Iguanas, Gails Bakery, Chilli Pickle & Pizza Express in addition to a number of eclectic & exciting independent occupiers.