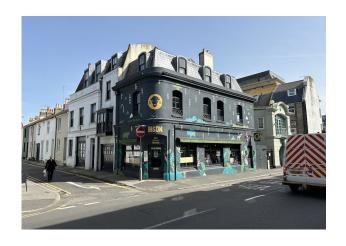

# PROMINENT CORNER PREMISES IN BRIGHTON'S NORTH LAINE -NEW LEASE - NO PREMIUM

**812 sq ft** (75.44 sq m)

- RENT -£22,000 PAX
- LICENSED PREMISES
- PROMINENT CORNER SPOT
- ARRANGED OVER GROUND FLOOR & BASEMENT

#### Location

The property is located on the corner of North Road & Cheltenham Place in Brighton's North Laine. Nearby occupiers include Bills, Las Iguanas, Gails Bakery, Chilli Pickle & Pizza Express in addition to a number of eclectic & exciting independent occupiers.