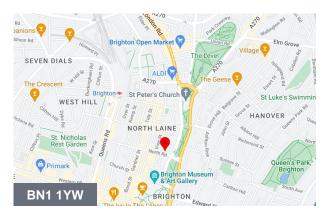

#### Location

The property is located on the corner of North Road & Cheltenham Place in Brighton's North Laine. Nearby occupiers include Bills, Las Iguanas, Gails Bakery, Chilli Pickle & Pizza Express in addition to a number of eclectic & exciting independent occupiers.