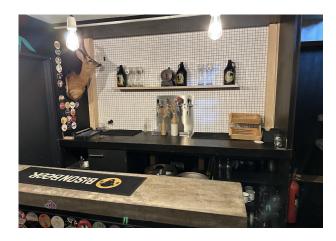

## **Description**

Comprising premises arranged over ground floor and basement which has recently traded as Bison Beer. Both the ground floor & the basement comprised bar areas & WC's whilst the basement also had a cellar.