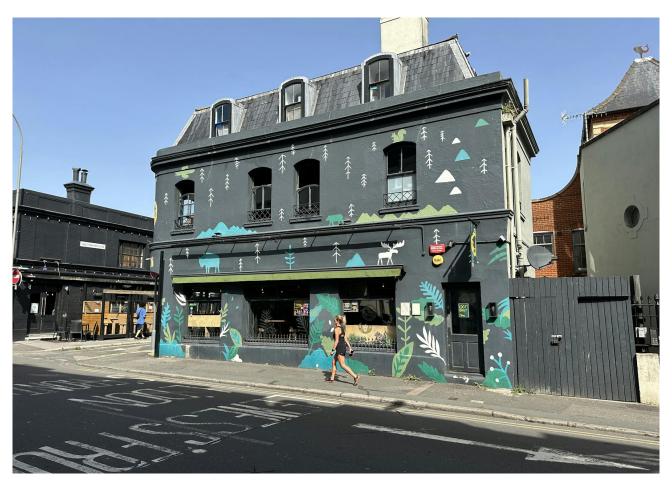

# PROMINENT CORNER PREMISES IN BRIGHTON'S NORTH LAINE -NEW LEASE - NO PREMIUM

**812 sq ft** (75.44 sq m)

- RENT -£22,000 PAX
- LICENSED PREMISES
- PROMINENT CORNER SPOT
- ARRANGED OVER GROUND FLOOR & BASEMENT

#### Location

The property is located on the corner of North Road & Cheltenham Place in Brighton's North Laine. Nearby occupiers include Bills, Las Iguanas, Gails Bakery, Chilli Pickle & Pizza Express in addition to a number of eclectic & exciting independent occupiers.