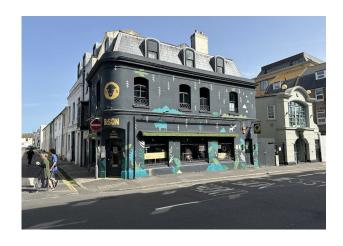

# PROMINENT CORNER PREMISES IN BRIGHTON'S NORTH LAINE -NEW LEASE - NO PREMIUM

**812 sq ft** (75.44 sq m)

- RENT -£22,000 PAX
- LICENSED PREMISES
- PROMINENT CORNER SPOT
- ARRANGED OVER GROUND FLOOR & BASEMENT

#### Location

The property is located on the corner of North Road & Cheltenham Place in Brighton's North Laine. Nearby occupiers include Bills, Las Iguanas, Gails Bakery, Chilli Pickle & Pizza Express in addition to a number of eclectic & exciting independent occupiers.