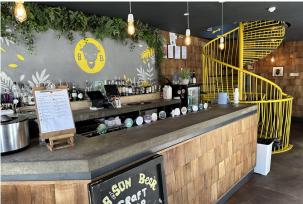

## **Description**

Comprising premises arranged over ground floor and basement which has recently traded as Bison Beer. Both the ground floor & the basement comprised bar areas & WC's whilst the basement also had a cellar.

### Accommodation

The accommodation comprises the following areas:

| Name     | sq ft | sq m  |  |
|----------|-------|-------|--|
| Ground   | 407   | 37.81 |  |
| Basement | 405   | 37.63 |  |
| Total    | 812   | 75.44 |  |