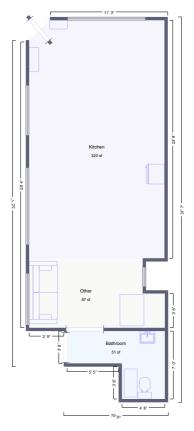

#### Ground floor 103 north road

103 North Road, Brighton, England Approximately 457 sf total