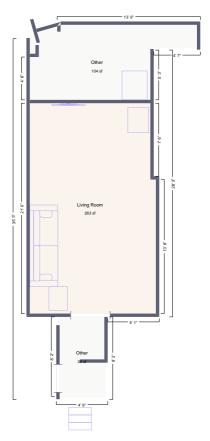

#### Basement 103 North Road

103 North Road, Brighton, England Approximately 405 sf total