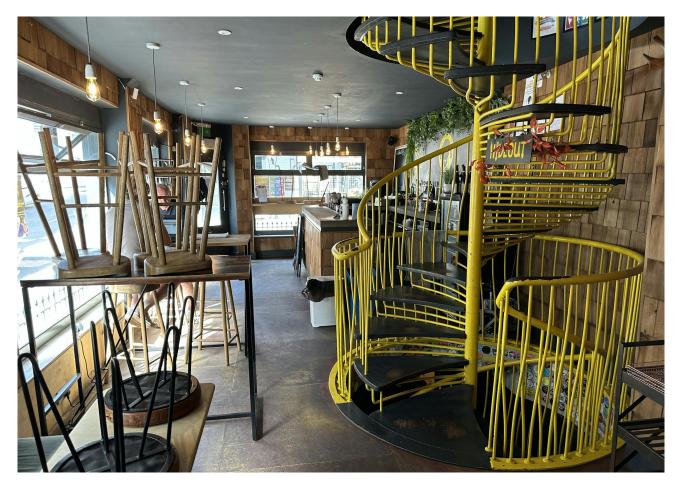

## **Description**

Comprising premises arranged over ground floor and basement which has recently traded as Bison Beer. Both the ground floor & the basement comprised bar areas & WC's whilst the basement also had a cellar.