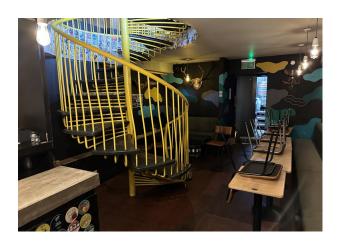

## **Description**

Comprising premises arranged over ground floor and basement which has recently traded as Bison Beer. Both the ground floor & the basement comprised bar areas & WC's whilst the basement also had a cellar.

### Accommodation

The accommodation comprises the following areas:

| Name     | sq ft | sq m  |  |
|----------|-------|-------|--|
| Ground   | 407   | 37.81 |  |
| Basement | 405   | 37.63 |  |
| Total    | 812   | 75.44 |  |