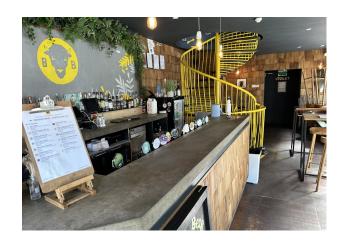

## **Description**

Comprising premises arranged over ground floor and basement which has recently traded as Bison Beer. Both the ground floor & the basement comprised bar areas & WC's whilst the basement also had a cellar.

### Accommodation

The accommodation comprises the following areas:

| Name     | sq ft | sq m  |  |
|----------|-------|-------|--|
| Ground   | 407   | 37.81 |  |
| Basement | 405   | 37.63 |  |
| Total    | 812   | 75.44 |  |