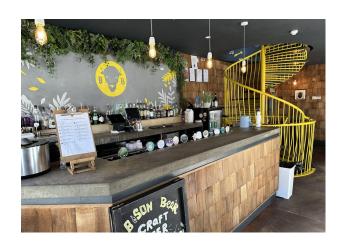

## **Description**

Comprising premises arranged over ground floor and basement which has recently traded as Bison Beer. Both the ground floor & the basement comprised bar areas & WC's whilst the basement also had a cellar.