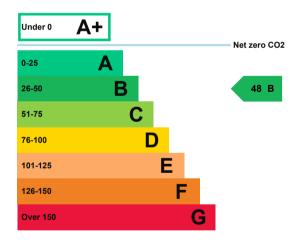

#### **Energy rating and score**

This property's current energy rating is B.

Properties get a rating from A+ (best) to G (worst) and a score.

The better the rating and score, the lower your property's carbon emissions are likely to be.

## How this property compares to others

Properties similar to this one could have ratings:

If newly built

38 B

If typical of the existing stock

111 E