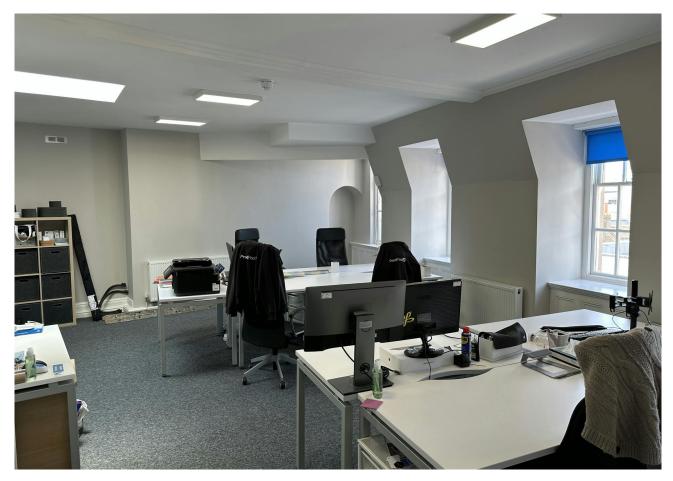

Impressive offices arranged over 1st, 2nd & 3rd floors that are accessed via their own entrance at ground floor level on the corner of New Road & North Street. Upon entering the building you lead to the uppers floors by a winding feature staircase. Each of the floors has a larger open plan space with smaller spaces off of the main room. The 1st & 3rd floor spaces include a kitchen space, whilst WC & shower are located throughout the building. The space has been refurbished to a high standard in recent years & present as a wonderful space to occupy. Features include modern LED lighting, carpets & central heating.