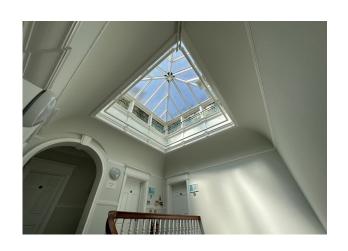

Impressive offices arranged over 1st, 2nd & 3rd floors that are accessed via their own entrance at ground floor level on the corner of New Road & North Street. Upon entering the building you lead to the uppers floors by a winding feature staircase. Each of the floors has a larger open plan space with smaller spaces off of the main room. The 1st & 3rd floor spaces include a kitchen space, whilst WC & shower are located throughout the building. The space has been refurbished to a high standard in recent years & present as a wonderful space to occupy. Features include modern LED lighting, carpets & central heating.