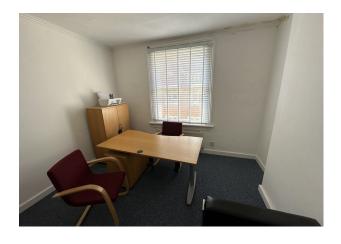

Impressive offices arranged over 1st, 2nd & 3rd floors that are accessed via their own entrance at ground floor level on the corner of New Road & North Street. Upon entering the building you lead to the uppers floors by a winding feature staircase. Each of the floors has a larger open plan space with smaller spaces off of the main room. The 1st & 3rd floor spaces include a kitchen space, whilst WC & shower are located throughout the building. The space has been refurbished to a high standard in recent years & present as a wonderful space to occupy. Features include modern LED lighting, carpets & central heating.