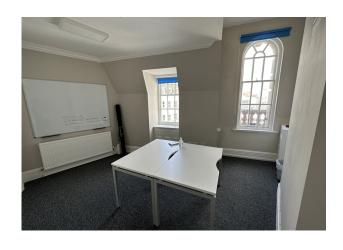

Impressive offices arranged over 1st, 2nd & 3rd floors that are accessed via their own entrance at ground floor level on the corner of New Road & North Street. Upon entering the building you lead to the uppers floors by a winding feature staircase. Each of the floors has a larger open plan space with smaller spaces off of the main room. The 1st & 3rd floor spaces include a kitchen space, whilst WC & shower are located throughout the building. The space has been refurbished to a high standard in recent years & present as a wonderful space to occupy. Features include modern LED lighting, carpets & central heating.

First Floor

Third Floor