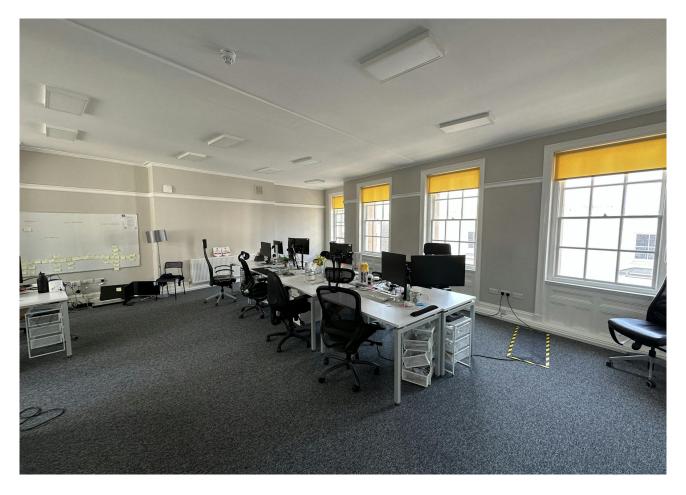

Impressive offices arranged over 1st, 2nd & 3rd floors that are accessed via their own entrance at ground floor level on the corner of New Road & North Street. Upon entering the building you lead to the uppers floors by a winding feature staircase. Each of the floors has a larger open plan space with smaller spaces off of the main room. The 1st & 3rd floor spaces include a kitchen space, whilst WC & shower are located throughout the building. The space has been refurbished to a high standard in recent years & present as a wonderful space to occupy. Features include modern LED lighting, carpets & central heating.

First Floor

Third Floor