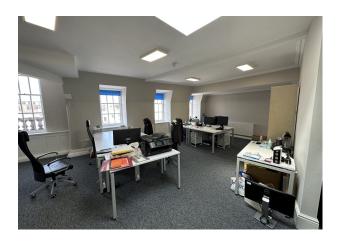

Impressive offices arranged over 1st, 2nd & 3rd floors that are accessed via their own entrance at ground floor level on the corner of New Road & North Street. Upon entering the building you lead to the uppers floors by a winding feature staircase. Each of the floors has a larger open plan space with smaller spaces off of the main room. The 1st & 3rd floor spaces include a kitchen space, whilst WC & shower are located throughout the building. The space has been refurbished to a high standard in recent years & present as a wonderful space to occupy. Features include modern LED lighting, carpets & central heating.

First Floor

Third Floor