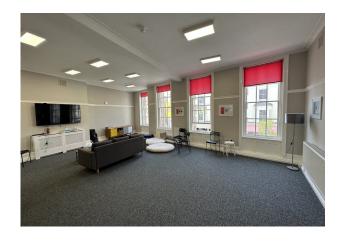

Impressive offices arranged over 1st, 2nd & 3rd floors that are accessed via their own entrance at ground floor level on the corner of New Road & North Street. Upon entering the building you lead to the uppers floors by a winding feature staircase. Each of the floors has a larger open plan space with smaller spaces off of the main room. The 1st & 3rd floor spaces include a kitchen space, whilst WC & shower are located throughout the building. The space has been refurbished to a high standard in recent years & present as a wonderful space to occupy. Features include modern LED lighting, carpets & central heating.

First Floor

Third Floor