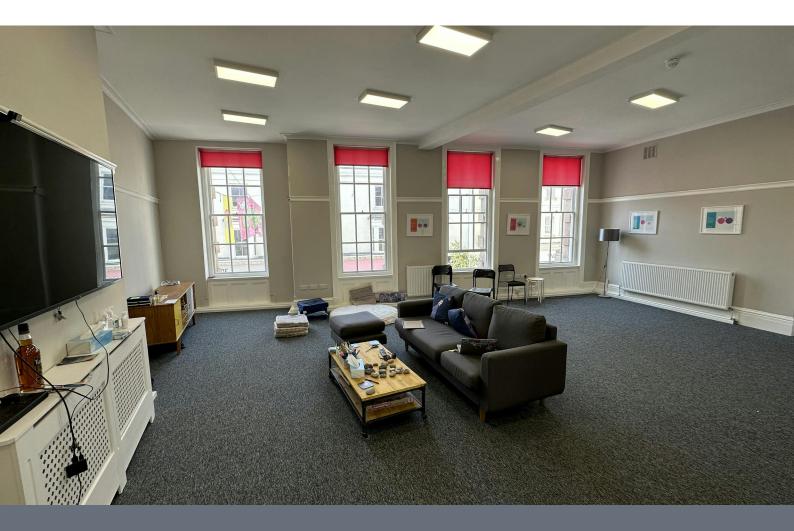

Impressive offices arranged over 1st, 2nd & 3rd floors that are accessed via their own entrance at ground floor level on the corner of New Road & North Street. Upon entering the building you lead to the uppers floors by a winding feature staircase. Each of the floors has a larger open plan space with smaller spaces off of the main room. The 1st & 3rd floor spaces include a kitchen space, whilst WC & shower are located throughout the building. The space has been refurbished to a high standard in recent years & present as a wonderful space to occupy. Features include modern LED lighting, carpets & central heating.

### Accommodation

The accommodation comprises the following areas:

| Name               | sq ft | sq m   | Rent              |
|--------------------|-------|--------|-------------------|
| 1st - Floor Office | 1,063 | 98.76  | £26,575 per annum |
| 2nd - Floor Office | 964   | 89.56  | £24,100 per annum |
| 3rd - Floor Office | 887   | 82.40  | £22,175 per annum |
| Total              | 2 914 | 270 72 |                   |