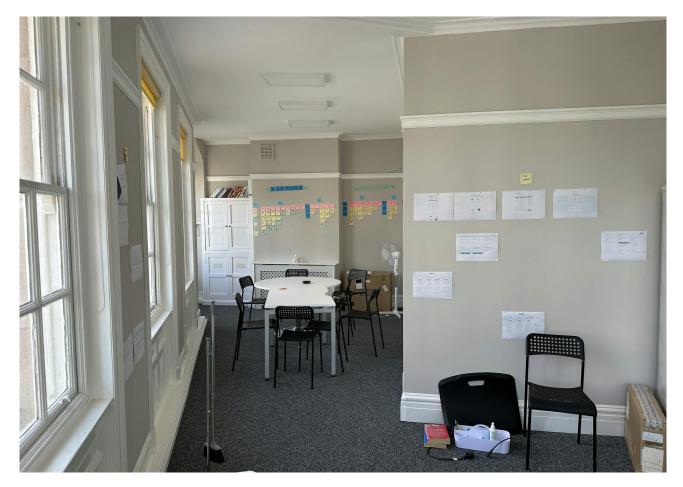

Impressive offices arranged over 1st, 2nd & 3rd floors that are accessed via their own entrance at ground floor level on the corner of New Road & North Street. Upon entering the building you lead to the uppers floors by a winding feature staircase. Each of the floors has a larger open plan space with smaller spaces off of the main room. The 1st & 3rd floor spaces include a kitchen space, whilst WC & shower are located throughout the building. The space has been refurbished to a high standard in recent years & present as a wonderful space to occupy. Features include modern LED lighting, carpets & central heating.