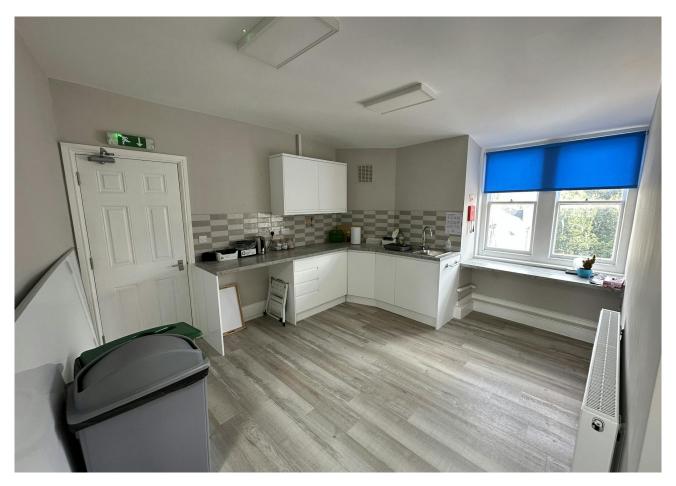

Impressive offices arranged over 1st, 2nd & 3rd floors that are accessed via their own entrance at ground floor level on the corner of New Road & North Street. Upon entering the building you lead to the uppers floors by a winding feature staircase. Each of the floors has a larger open plan space with smaller spaces off of the main room. The 1st & 3rd floor spaces include a kitchen space, whilst WC & shower are located throughout the building. The space has been refurbished to a high standard in recent years & present as a wonderful space to occupy. Features include modern LED lighting, carpets & central heating.