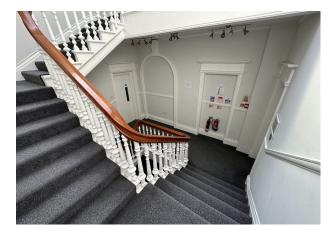

Impressive offices arranged over 1st, 2nd & 3rd floors that are accessed via their own entrance at ground floor level on the corner of New Road & North Street. Upon entering the building you lead to the uppers floors by a winding feature staircase. Each of the floors has a larger open plan space with smaller spaces off of the main room. The 1st & 3rd floor spaces include a kitchen space, whilst WC & shower are located throughout the building. The space has been refurbished to a high standard in recent years & present as a wonderful space to occupy. Features include modern LED lighting, carpets & central heating.