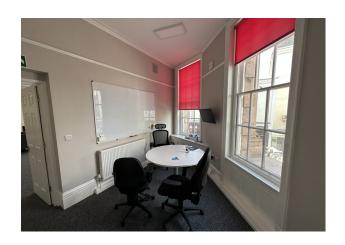

Impressive offices arranged over 1st, 2nd & 3rd floors that are accessed via their own entrance at ground floor level on the corner of New Road & North Street. Upon entering the building you lead to the uppers floors by a winding feature staircase. Each of the floors has a larger open plan space with smaller spaces off of the main room. The 1st & 3rd floor spaces include a kitchen space, whilst WC & shower are located throughout the building. The space has been refurbished to a high standard in recent years & present as a wonderful space to occupy. Features include modern LED lighting, carpets & central heating.