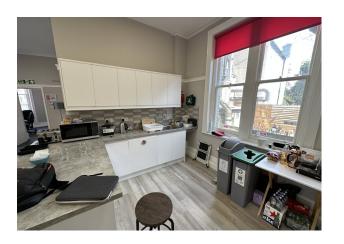

Impressive offices arranged over 1st, 2nd & 3rd floors that are accessed via their own entrance at ground floor level on the corner of New Road & North Street. Upon entering the building you lead to the uppers floors by a winding feature staircase. Each of the floors has a larger open plan space with smaller spaces off of the main room. The 1st & 3rd floor spaces include a kitchen space, whilst WC & shower are located throughout the building. The space has been refurbished to a high standard in recent years & present as a wonderful space to occupy. Features include modern LED lighting, carpets & central heating.