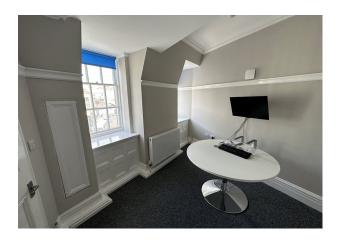

Impressive offices arranged over 1st, 2nd & 3rd floors that are accessed via their own entrance at ground floor level on the corner of New Road & North Street. Upon entering the building you lead to the uppers floors by a winding feature staircase. Each of the floors has a larger open plan space with smaller spaces off of the main room. The 1st & 3rd floor spaces include a kitchen space, whilst WC & shower are located throughout the building. The space has been refurbished to a high standard in recent years & present as a wonderful space to occupy. Features include modern LED lighting, carpets & central heating.