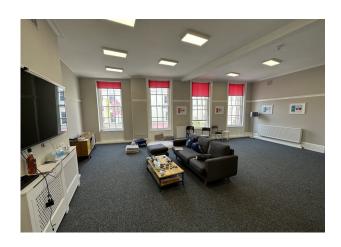

Impressive offices arranged over 1st, 2nd & 3rd floors that are accessed via their own entrance at ground floor level on the corner of New Road & North Street. Upon entering the building you lead to the uppers floors by a winding feature staircase. Each of the floors has a larger open plan space with smaller spaces off of the main room. The 1st & 3rd floor spaces include a kitchen space, whilst WC & shower are located throughout the building. The space has been refurbished to a high standard in recent years & present as a wonderful space to occupy. Features include modern LED lighting, carpets & central heating.

First Floor

Third Floor