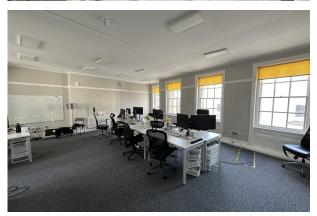

Impressive offices arranged over 1st, 2nd & 3rd floors that are accessed via their own entrance at ground floor level on the corner of New Road & North Street. Upon entering the building you lead to the uppers floors by a winding feature staircase. Each of the floors has a larger open plan space with smaller spaces off of the main room. The 1st & 3rd floor spaces include a kitchen space, whilst WC & shower are located throughout the building. The space has been refurbished to a high standard in recent years & present as a wonderful space to occupy. Features include modern LED lighting, carpets & central heating.

### Accommodation

The accommodation comprises the following areas:

| Name               | sq ft | sq m   | Rent              |
|--------------------|-------|--------|-------------------|
| 1st - Floor Office | 1,063 | 98.76  | £26,575 per annum |
| 2nd - Floor Office | 964   | 89.56  | £24,100 per annum |
| 3rd - Floor Office | 887   | 82.40  | £22,175 per annum |
| Total              | 2 914 | 270 72 |                   |