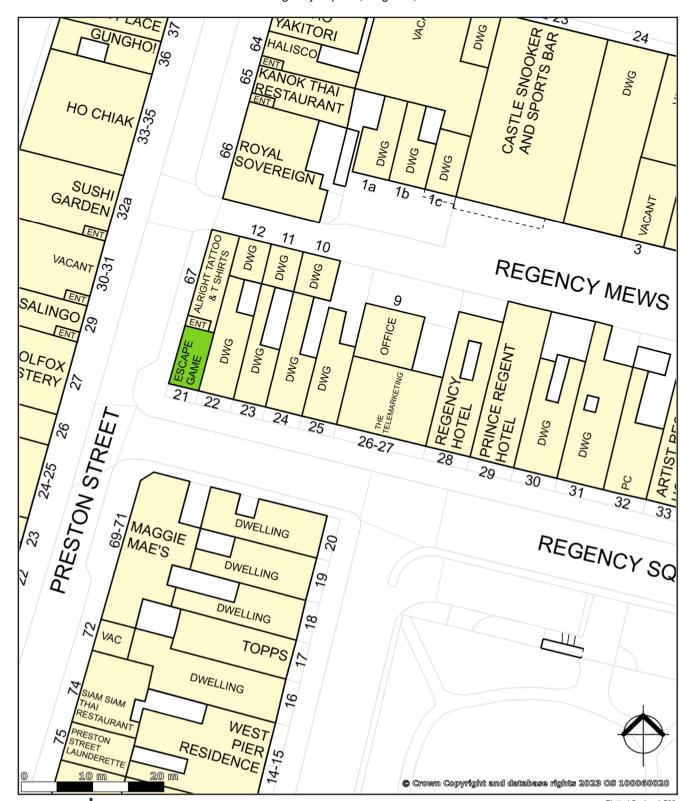

#### Location

The property is situated on the corner of Preston Street & Regency Square one of Brighton's famous iconic squares fronting the seafront. The central location provides great access throughout the city of Brighton and Hove. Nearby occupiers include Caffé Nero, KFC & Subway whilst Churchill Square Shopping Centre is also near by.