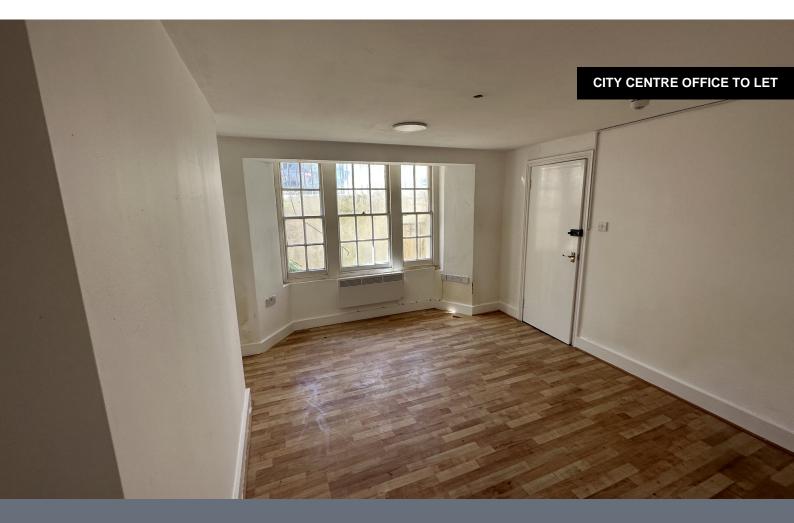

# **Office To Let**

**158** sq ft (14.68 sq m)

FLEXIBLE TERMS

REFURBISHED SPACE

CENTRAL LOCATION

CLOSE TO THE BEACH

### Description

An array of recently refurbished office suites situated within an imposing & well presented building. Several offices face south & benefitting from great coastal views. The refurbishment that has taken place includes decoration of the space & communal areas.