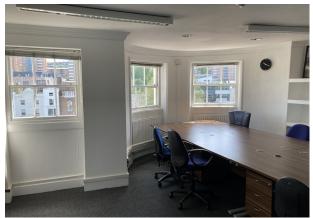

# **Description**

Situated on the 3rd floor of this imposing mid terrace building. The offices are accessed via a stairwell & an impressive ground floor reception area. The space is split with a rear office & a front office which has outstanding views across Valley Gardens. In addition to the bay windows features include perimeter trunking, catt II lighting & carpeting. NB please note that access may be required to the space to access it facilities. Please note the lift in the building is not functioning.