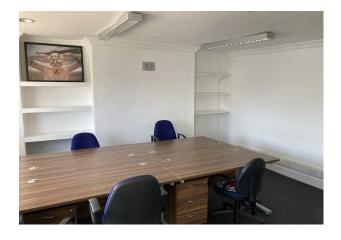

# **Description**

Situated on the 3rd floor of this imposing mid terrace building. The offices are accessed via a stairwell & an impressive ground floor reception area. The space is split with a rear office & a front office which has outstanding views across Valley Gardens. In addition to the bay windows features include perimeter trunking, catt II lighting & carpeting. NB please note that access may be required to the space to access it facilities. Please note the lift in the building is not functioning.

### Accommodation

The accommodation comprises the following areas:

| Name               | sq ft | sq m  |
|--------------------|-------|-------|
| 3rd - Front Office | 281   | 26.11 |
| 3rd - Rear         | 186   | 17.28 |
| Total              | 467   | 43.39 |