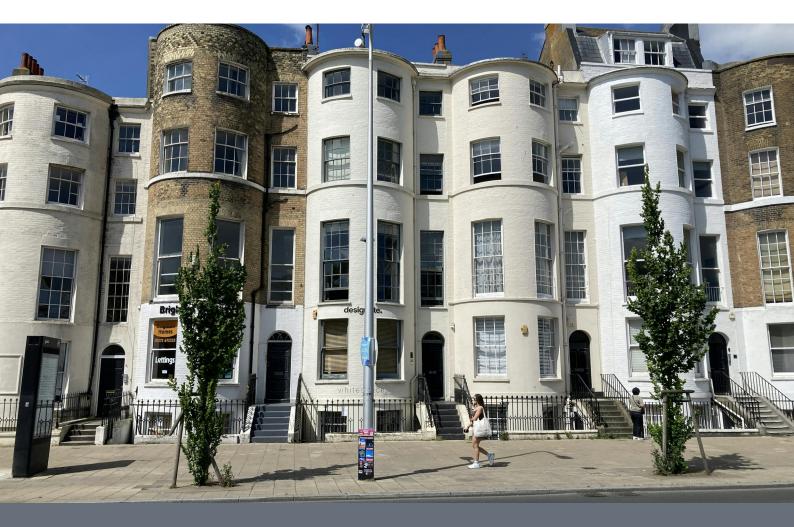

# **Description**

Situated on the 3rd floor of this imposing mid terrace building. The offices are accessed via a stairwell & an impressive ground floor reception area. The space is split with a rear office & a front office which has outstanding views across Valley Gardens. In addition to the bay windows features include perimeter trunking, catt II lighting & carpeting. NB please note that access may be required to the space to access it facilities. Please note the lift in the building is not functioning.

#### Location

The property is situated on St Georges Place, which is situated between Gloucester Place & Trafalgar Street on western side of Valley Gardens on the periphery of the North Laine Area & south of London Road & York Place. The seafront is a short walk away as is Brighton station whilst nearby occupiers include, Brewdog, Moksha, Carlito Burrito & The North Laine Brewhouse.