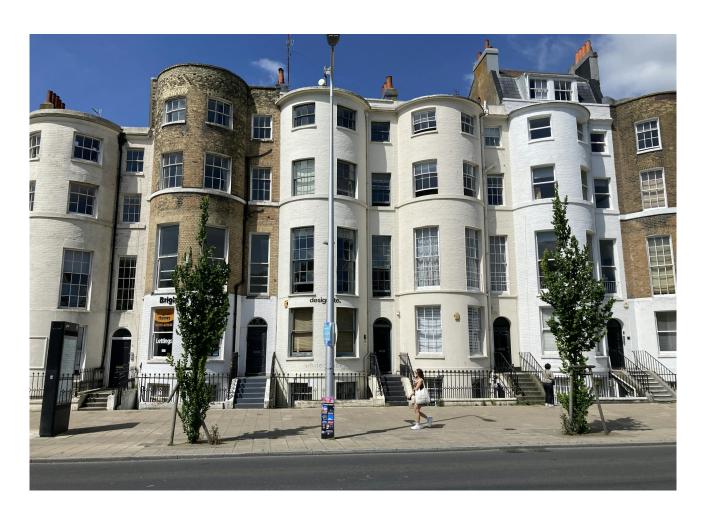

# **Description**

Situated on the 3rd floor of this imposing mid terrace building. The offices are accessed via a stairwell & an impressive ground floor reception area. The space is split with a rear office & a front office which has outstanding views across Valley Gardens. In addition to the bay windows features include perimeter trunking, catt II lighting & carpeting. NB please note that access may be required to the space to access it facilities. Please note the lift in the building is not functioning.

#### Location

The property is situated on St Georges Place, which is situated between Gloucester Place & Trafalgar Street on western side of Valley Gardens on the periphery of the North Laine Area & south of London Road & York Place. The seafront is a short walk away as is Brighton station whilst nearby occupiers include, Brewdog, Moksha, Carlito Burrito & The North Laine Brewhouse.