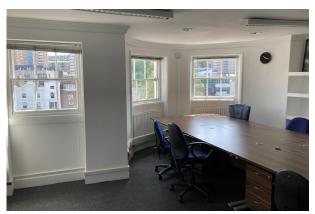

# **Description**

Situated on the 3rd floor of this imposing mid terrace building. The offices are accessed via a stairwell & an impressive ground floor reception area. The space is split with a rear office & a front office which has outstanding views across Valley Gardens. In addition to the bay windows features include perimeter trunking, catt II lighting & carpeting. NB please note that access may be required to the space to access it facilities. Please note the lift in the building is not functioning.