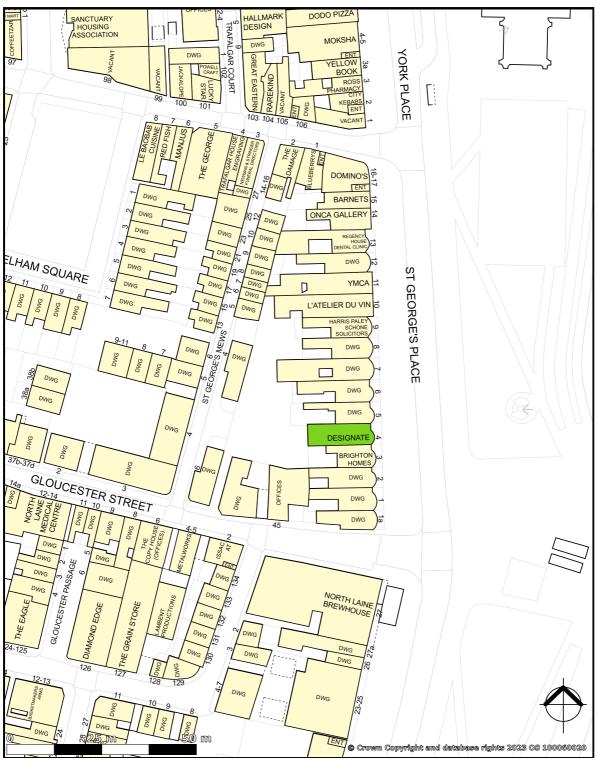

#### Location

The property is situated on St Georges Place, which is situated between Gloucester Place & Trafalgar Street on western side of Valley Gardens on the periphery of the North Laine Area & south of London Road & York Place. The seafront is a short walk away as is Brighton station whilst nearby occupiers include, Brewdog, Moksha, Carlito Burrito & The North Laine Brewhouse.