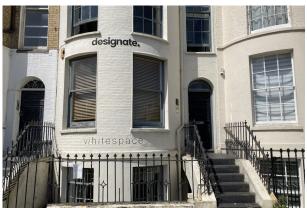

# **Description**

Situated on the 3rd floor of this imposing mid terrace building. The offices are accessed via a stairwell & an impressive ground floor reception area. The space is split with a rear office & a front office which has outstanding views across Valley Gardens. In addition to the bay windows features include perimeter trunking, catt II lighting & carpeting. NB please note that access may be required to the space to access it facilities. Please note the lift in the building is not functioning.