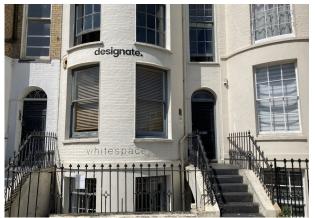

# **Description**

Situated on the 3rd floor of this imposing mid terrace building. The offices are accessed via a stairwell & an impressive ground floor reception area. The space is split with a rear office & a front office which has outstanding views across Valley Gardens. In addition to the bay windows features include perimeter trunking, catt II lighting & carpeting. NB please note that access may be required to the space to access it facilities. Please note the lift in the building is not functioning.