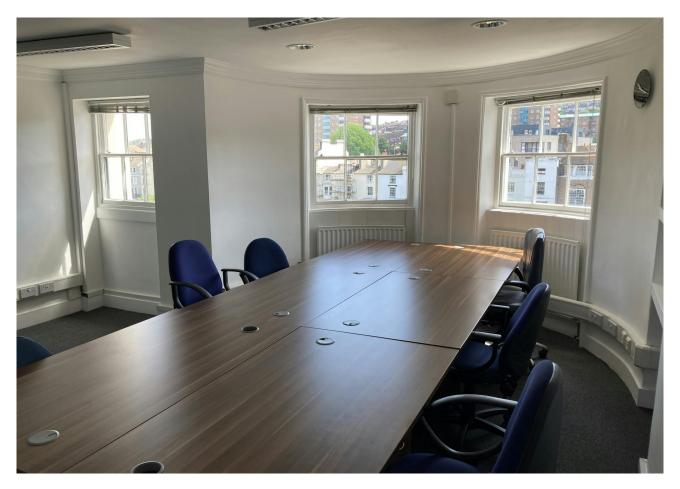

# **Description**

Situated on the 3rd floor of this imposing mid terrace building. The offices are accessed via a stairwell & an impressive ground floor reception area. The space is split with a rear office & a front office which has outstanding views across Valley Gardens. In addition to the bay windows features include perimeter trunking, catt II lighting & carpeting. NB please note that access may be required to the space to access it facilities. Please note the lift in the building is not functioning.

### Accommodation

The accommodation comprises the following areas:

| Name               | sq ft | sq m  |
|--------------------|-------|-------|
| 3rd - Front Office | 281   | 26.11 |
| 3rd - Rear         | 186   | 17.28 |
| Total              | 467   | 43.39 |