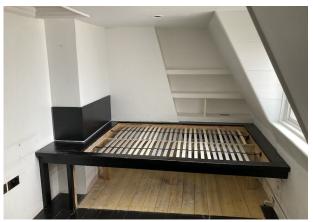

#### **Description**

Refurbished office premises arranged over 1st & 2nd floors accessed via their own private entrance from Church Street.

At 1st floor level there are offices at the front & the rear of the property whilst at 2nd floor there is an office facing north overlooking Church Street with Kitchen & shower room at the rear of the property.

#### Accommodation

The accommodation comprises the following areas:

| Name                           | sq ft | sq m  |
|--------------------------------|-------|-------|
| 1st - Office Front             | 166   | 15.42 |
| 1st - Office Rear              | 97    | 9.01  |
| 2nd - Office Front             | 99    | 9.20  |
| 2nd - Kitchen/ Shower-room /WC | 41    | 3.81  |
| Total                          | 403   | 37.44 |