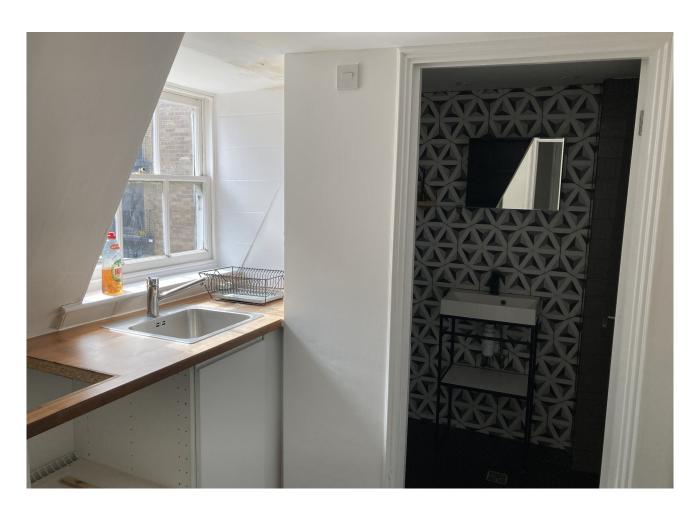

#### **Description**

Refurbished office premises arranged over 1st & 2nd floors accessed via their own private entrance from Church Street.

At 1st floor level there are offices at the front & the rear of the property whilst at 2nd floor there is an office facing north overlooking Church Street with Kitchen & shower room at the rear of the property.

#### Accommodation

The accommodation comprises the following areas:

| Name                           | sq ft | sq m  |
|--------------------------------|-------|-------|
| 1st - Office Front             | 166   | 15.42 |
| 1st - Office Rear              | 97    | 9.01  |
| 2nd - Office Front             | 99    | 9.20  |
| 2nd - Kitchen/ Shower-room /WC | 41    | 3.81  |
| Total                          | 403   | 37.44 |