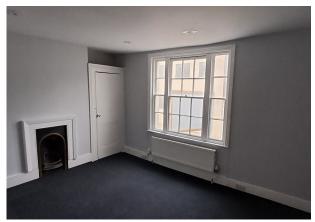

#### **Description**

Refurbished office premises arranged over 1st & 2nd floors accessed via their own private entrance from Church Street.

At 1st floor level there are offices at the front & the rear of the property whilst at 2nd floor there is an office facing north overlooking Church Street with Kitchen & shower room at the rear of the property.

#### Accommodation

The accommodation comprises the following areas:

| Name                           | sq ft | sq m  |
|--------------------------------|-------|-------|
| 1st - Office Front             | 166   | 15.42 |
| 1st - Office Rear              | 97    | 9.01  |
| 2nd - Office Front             | 99    | 9.20  |
| 2nd - Kitchen/ Shower-room /WC | 41    | 3.81  |
| Total                          | 403   | 37.44 |