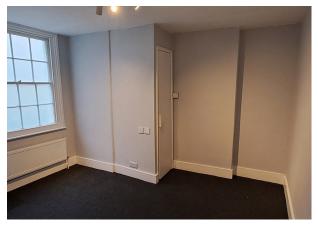

#### **Description**

Refurbished office premises arranged over 1st & 2nd floors accessed via their own private entrance from Church Street.

At 1st floor level there are offices at the front & the rear of the property whilst at 2nd floor there is an office facing north overlooking Church Street with Kitchen & shower room at the rear of the property.

#### Accommodation

The accommodation comprises the following areas:

| Name                           | sq ft | sq m  |
|--------------------------------|-------|-------|
| 1st - Office Front             | 166   | 15.42 |
| 1st - Office Rear              | 97    | 9.01  |
| 2nd - Office Front             | 99    | 9.20  |
| 2nd - Kitchen/ Shower-room /WC | 41    | 3.81  |
| Total                          | 403   | 37.44 |