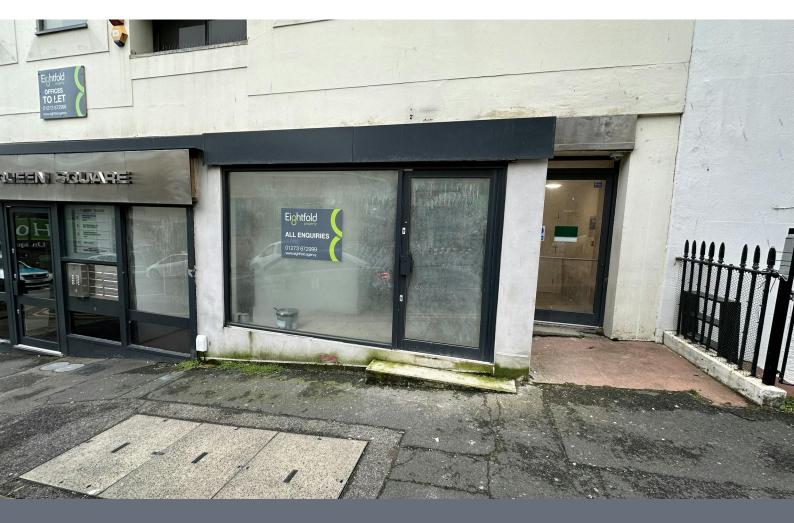

# **Ground Floor**

1 Queen Square, Brighton, BN1 3FD

# Ground Floor, 1 Queen Square, Brighton, BN1 3FD

#### Description

A newly formed retail unit arranged over ground floor & lower ground floor. The ground floor will be suitable for either retail or office use whilst the lower ground floor comprises a lobby, kitchen & bathroom.