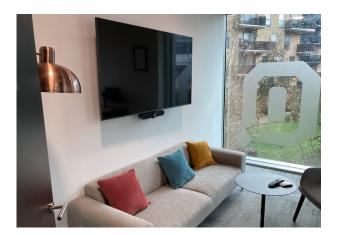

#### Description

An outstanding space arranged out ground floor level. Accessed via reception where a concierge is located the desks are situated within an open plan workspace that has been fitted to a very high standard. Features within the space include a private gym with TV, Kitchen & dining area, meeting rooms, Air conditioning, internet, booths & chill out areas all bookable & free to use as 24 hour facility included in the price.