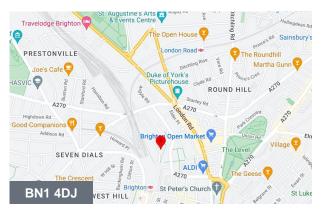

#### Location

The office building is located on Stroudley Road, to the rear of Brighton Station within the New England Quarter & adjacent to the North Laine. Nearby occupiers include Marks & Spencer, The Trading Post, Real Patisserie & Mange Tout.