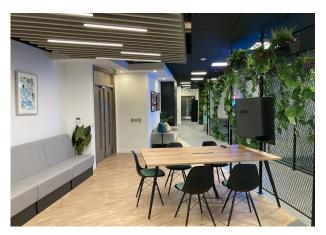

#### Description

An outstanding space arranged out ground floor level. Accessed via reception where a concierge is located the desks are situated within an open plan workspace that has been fitted to a very high standard. Features within the space include a private gym with TV, Kitchen & dining area, meeting rooms, Air conditioning, internet, booths & chill out areas all bookable & free to use as 24 hour facility included in the price.