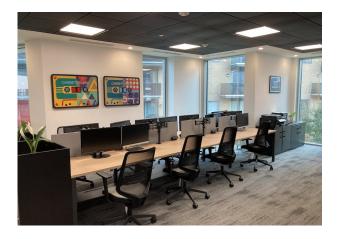

#### Description

An outstanding space arranged out ground floor level. Accessed via reception where a concierge is located the desks are situated within an open plan workspace that has been fitted to a very high standard. Features within the space include a private gym with TV, Kitchen & dining area, meeting rooms, Air conditioning, internet, booths & chill out areas all bookable & free to use as 24 hour facility included in the price.

#### Name

Ground - Floor Office - From 2 to 12 desks available to to rent on flexible terms