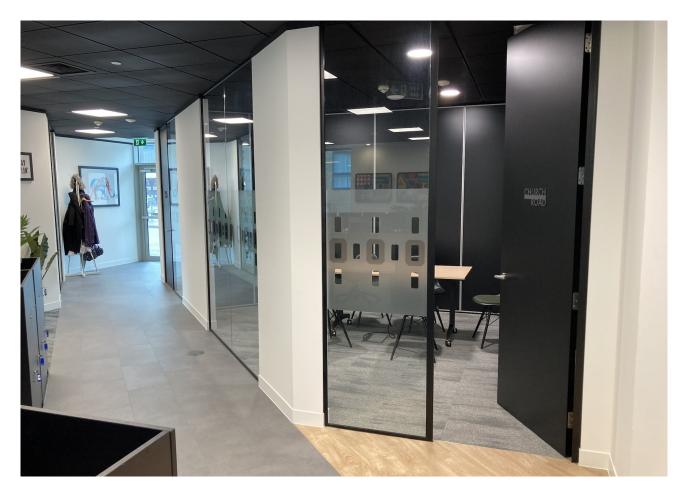

#### Description

An outstanding space arranged out ground floor level. Accessed via reception where a concierge is located the desks are situated within an open plan workspace that has been fitted to a very high standard. Features within the space include a private gym with TV, Kitchen & dining area, meeting rooms, Air conditioning, internet, booths & chill out areas all bookable & free to use as 24 hour facility included in the price.