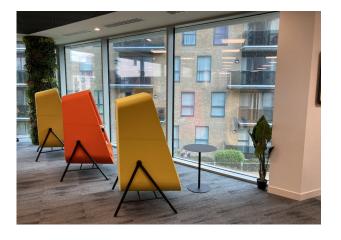

#### Description

An outstanding space arranged out ground floor level. Accessed via reception where a concierge is located the desks are situated within an open plan workspace that has been fitted to a very high standard. Features within the space include a private gym with TV, Kitchen & dining area, meeting rooms, Air conditioning, internet, booths & chill out areas all bookable & free to use as 24 hour facility included in the price.