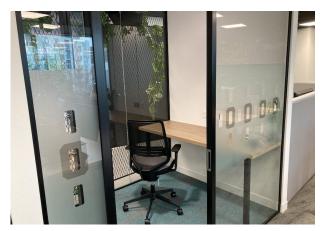

#### Description

An outstanding space arranged out ground floor level. Accessed via reception where a concierge is located the desks are situated within an open plan workspace that has been fitted to a very high standard. Features within the space include a private gym with TV, Kitchen & dining area, meeting rooms, Air conditioning, internet, booths & chill out areas all bookable & free to use as 24 hour facility included in the price.