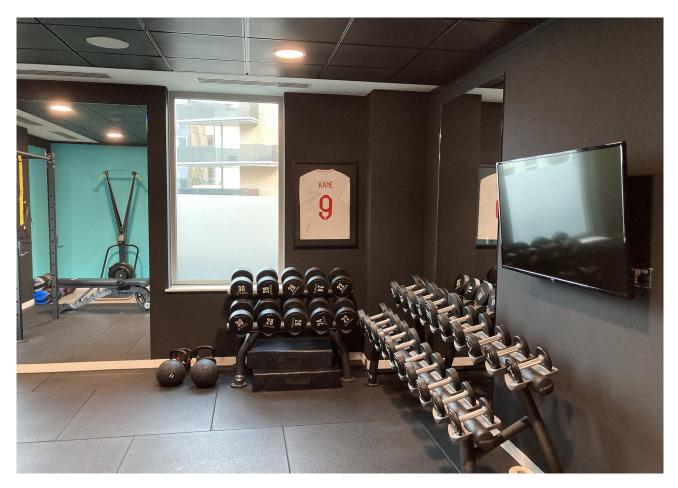

#### Description

An outstanding space arranged out ground floor level. Accessed via reception where a concierge is located the desks are situated within an open plan workspace that has been fitted to a very high standard. Features within the space include a private gym with TV, Kitchen & dining area, meeting rooms, Air conditioning, internet, booths & chill out areas all bookable & free to use as 24 hour facility included in the price.