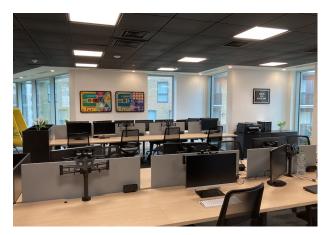

#### Description

An outstanding space arranged out ground floor level. Accessed via reception where a concierge is located the desks are situated within an open plan workspace that has been fitted to a very high standard. Features within the space include a private gym with TV, Kitchen & dining area, meeting rooms, Air conditioning, internet, booths & chill out areas all bookable & free to use as 24 hour facility included in the price.

#### Name

Ground - Floor Office - From 2 to 12 desks available to to rent on flexible terms