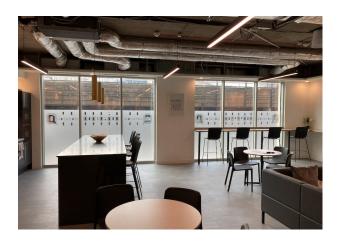

#### Description

An outstanding space arranged out ground floor level. Accessed via reception where a concierge is located the desks are situated within an open plan workspace that has been fitted to a very high standard. Features within the space include a private gym with TV, Kitchen & dining area, meeting rooms, Air conditioning, internet, booths & chill out areas all bookable & free to use as 24 hour facility included in the price.