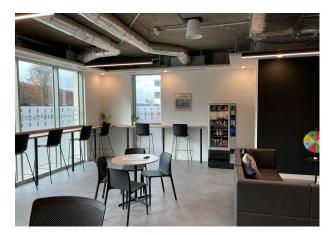

#### Description

An outstanding space arranged out ground floor level. Accessed via reception where a concierge is located the desks are situated within an open plan workspace that has been fitted to a very high standard. Features within the space include a private gym with TV, Kitchen & dining area, meeting rooms, Air conditioning, internet, booths & chill out areas all bookable & free to use as 24 hour facility included in the price.