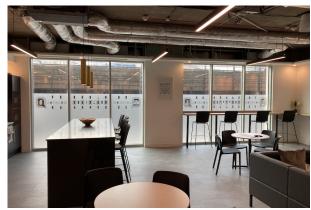

#### Description

An outstanding space arranged out ground floor level. Accessed via reception where a concierge is located the desks are situated within an open plan workspace that has been fitted to a very high standard. Features within the space include a private gym with TV, Kitchen & dining area, meeting rooms, Air conditioning, internet, booths & chill out areas all bookable & free to use as 24 hour facility included in the price.