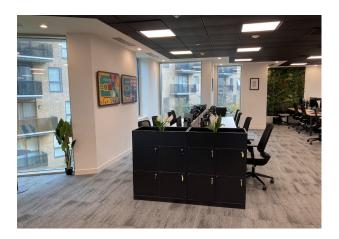

#### Description

An outstanding space arranged out ground floor level. Accessed via reception where a concierge is located the desks are situated within an open plan workspace that has been fitted to a very high standard. Features within the space include a private gym with TV, Kitchen & dining area, meeting rooms, Air conditioning, internet, booths & chill out areas all bookable & free to use as 24 hour facility included in the price.

#### Name

Ground - Floor Office - From 2 to 12 desks available to to rent on flexible terms