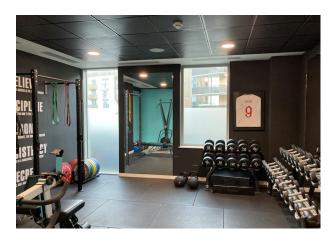

#### Description

An outstanding space arranged out ground floor level. Accessed via reception where a concierge is located the desks are situated within an open plan workspace that has been fitted to a very high standard. Features within the space include a private gym with TV, Kitchen & dining area, meeting rooms, Air conditioning, internet, booths & chill out areas all bookable & free to use as 24 hour facility included in the price.