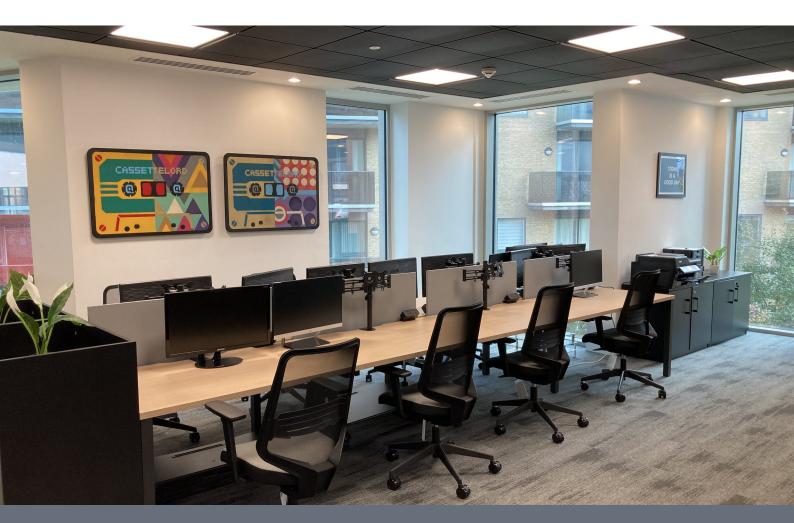

#### Description

An outstanding space arranged out ground floor level. Accessed via reception where a concierge is located the desks are situated within an open plan workspace that has been fitted to a very high standard. Features within the space include a private gym with TV, Kitchen & dining area, meeting rooms, Air conditioning, internet, booths & chill out areas all bookable & free to use as 24 hour facility included in the price.

#### Name

Ground - Floor Office - From 2 to 12 desks available to to rent on flexible terms