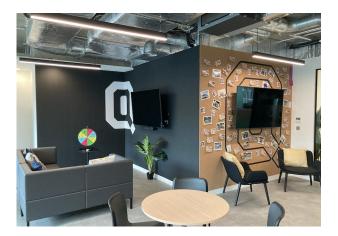

#### Description

An outstanding space arranged out ground floor level. Accessed via reception where a concierge is located the desks are situated within an open plan workspace that has been fitted to a very high standard. Features within the space include a private gym with TV, Kitchen & dining area, meeting rooms, Air conditioning, internet, booths & chill out areas all bookable & free to use as 24 hour facility included in the price.