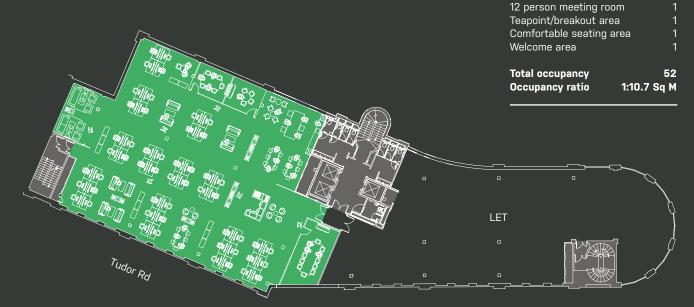

## PART 5TH FLOOR INDICATIVE SPACE PLAN - OPTION A 5,975 SQ FT / 555 SQ M

Station Hill

52

1

64

1

1

Workstations

Workstations

5 person meeting room

5 person meeting room 8 person meeting room