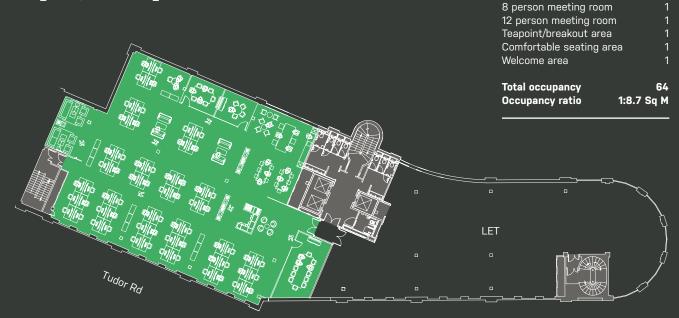

## PART 5TH FLOOR INDICATIVE SPACE PLAN - OPTION B 5,975 SQ FT / 555 SQ M

NORTH

Station Hill