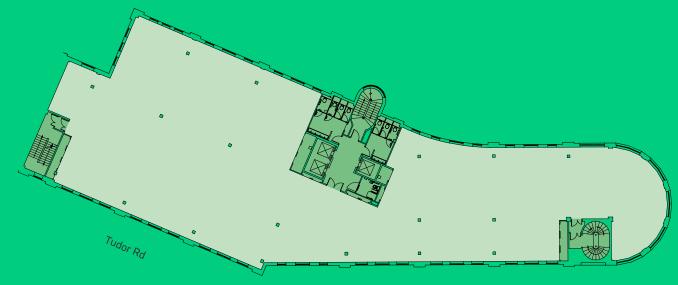

**4TH FLOOR** 10,363 SQ FT / 963 SQ M



Station Hill

## **4TH FLOOR INDICATIVE SPACE PLAN** Workstations 98 10,363 SQ FT / 963 SQ M Hotdesks 6 2 1 person office 6 person meeting room 1 4 person meeting room 1 Open meeting spaces 12 Quiet rooms 2 1 Configurable project room Phone pods 2 7 Booths **Total occupancy** 100 **Occupancy ratio** 1:9.6 Sq M ¢ 000 o ø 認 000000 (alla Д. 品記 \$2 \$2 þ 88

For indicative purposes only. Not to scale. Floor measurements are IPMS3 areas.

NORTH

Station Hill



## PART 5TH FLOOR INDICATIVE SPACE PLAN - OPTION A 5,975 SQ FT / 555 SQ M



Station Hill

52

1

64

1

1

Workstations

Workstations

5 person meeting room

5 person meeting room 8 person meeting room

## PART 5TH FLOOR INDICATIVE SPACE PLAN - OPTION B 5,975 SQ FT / 555 SQ M





NORTH

Station Hill