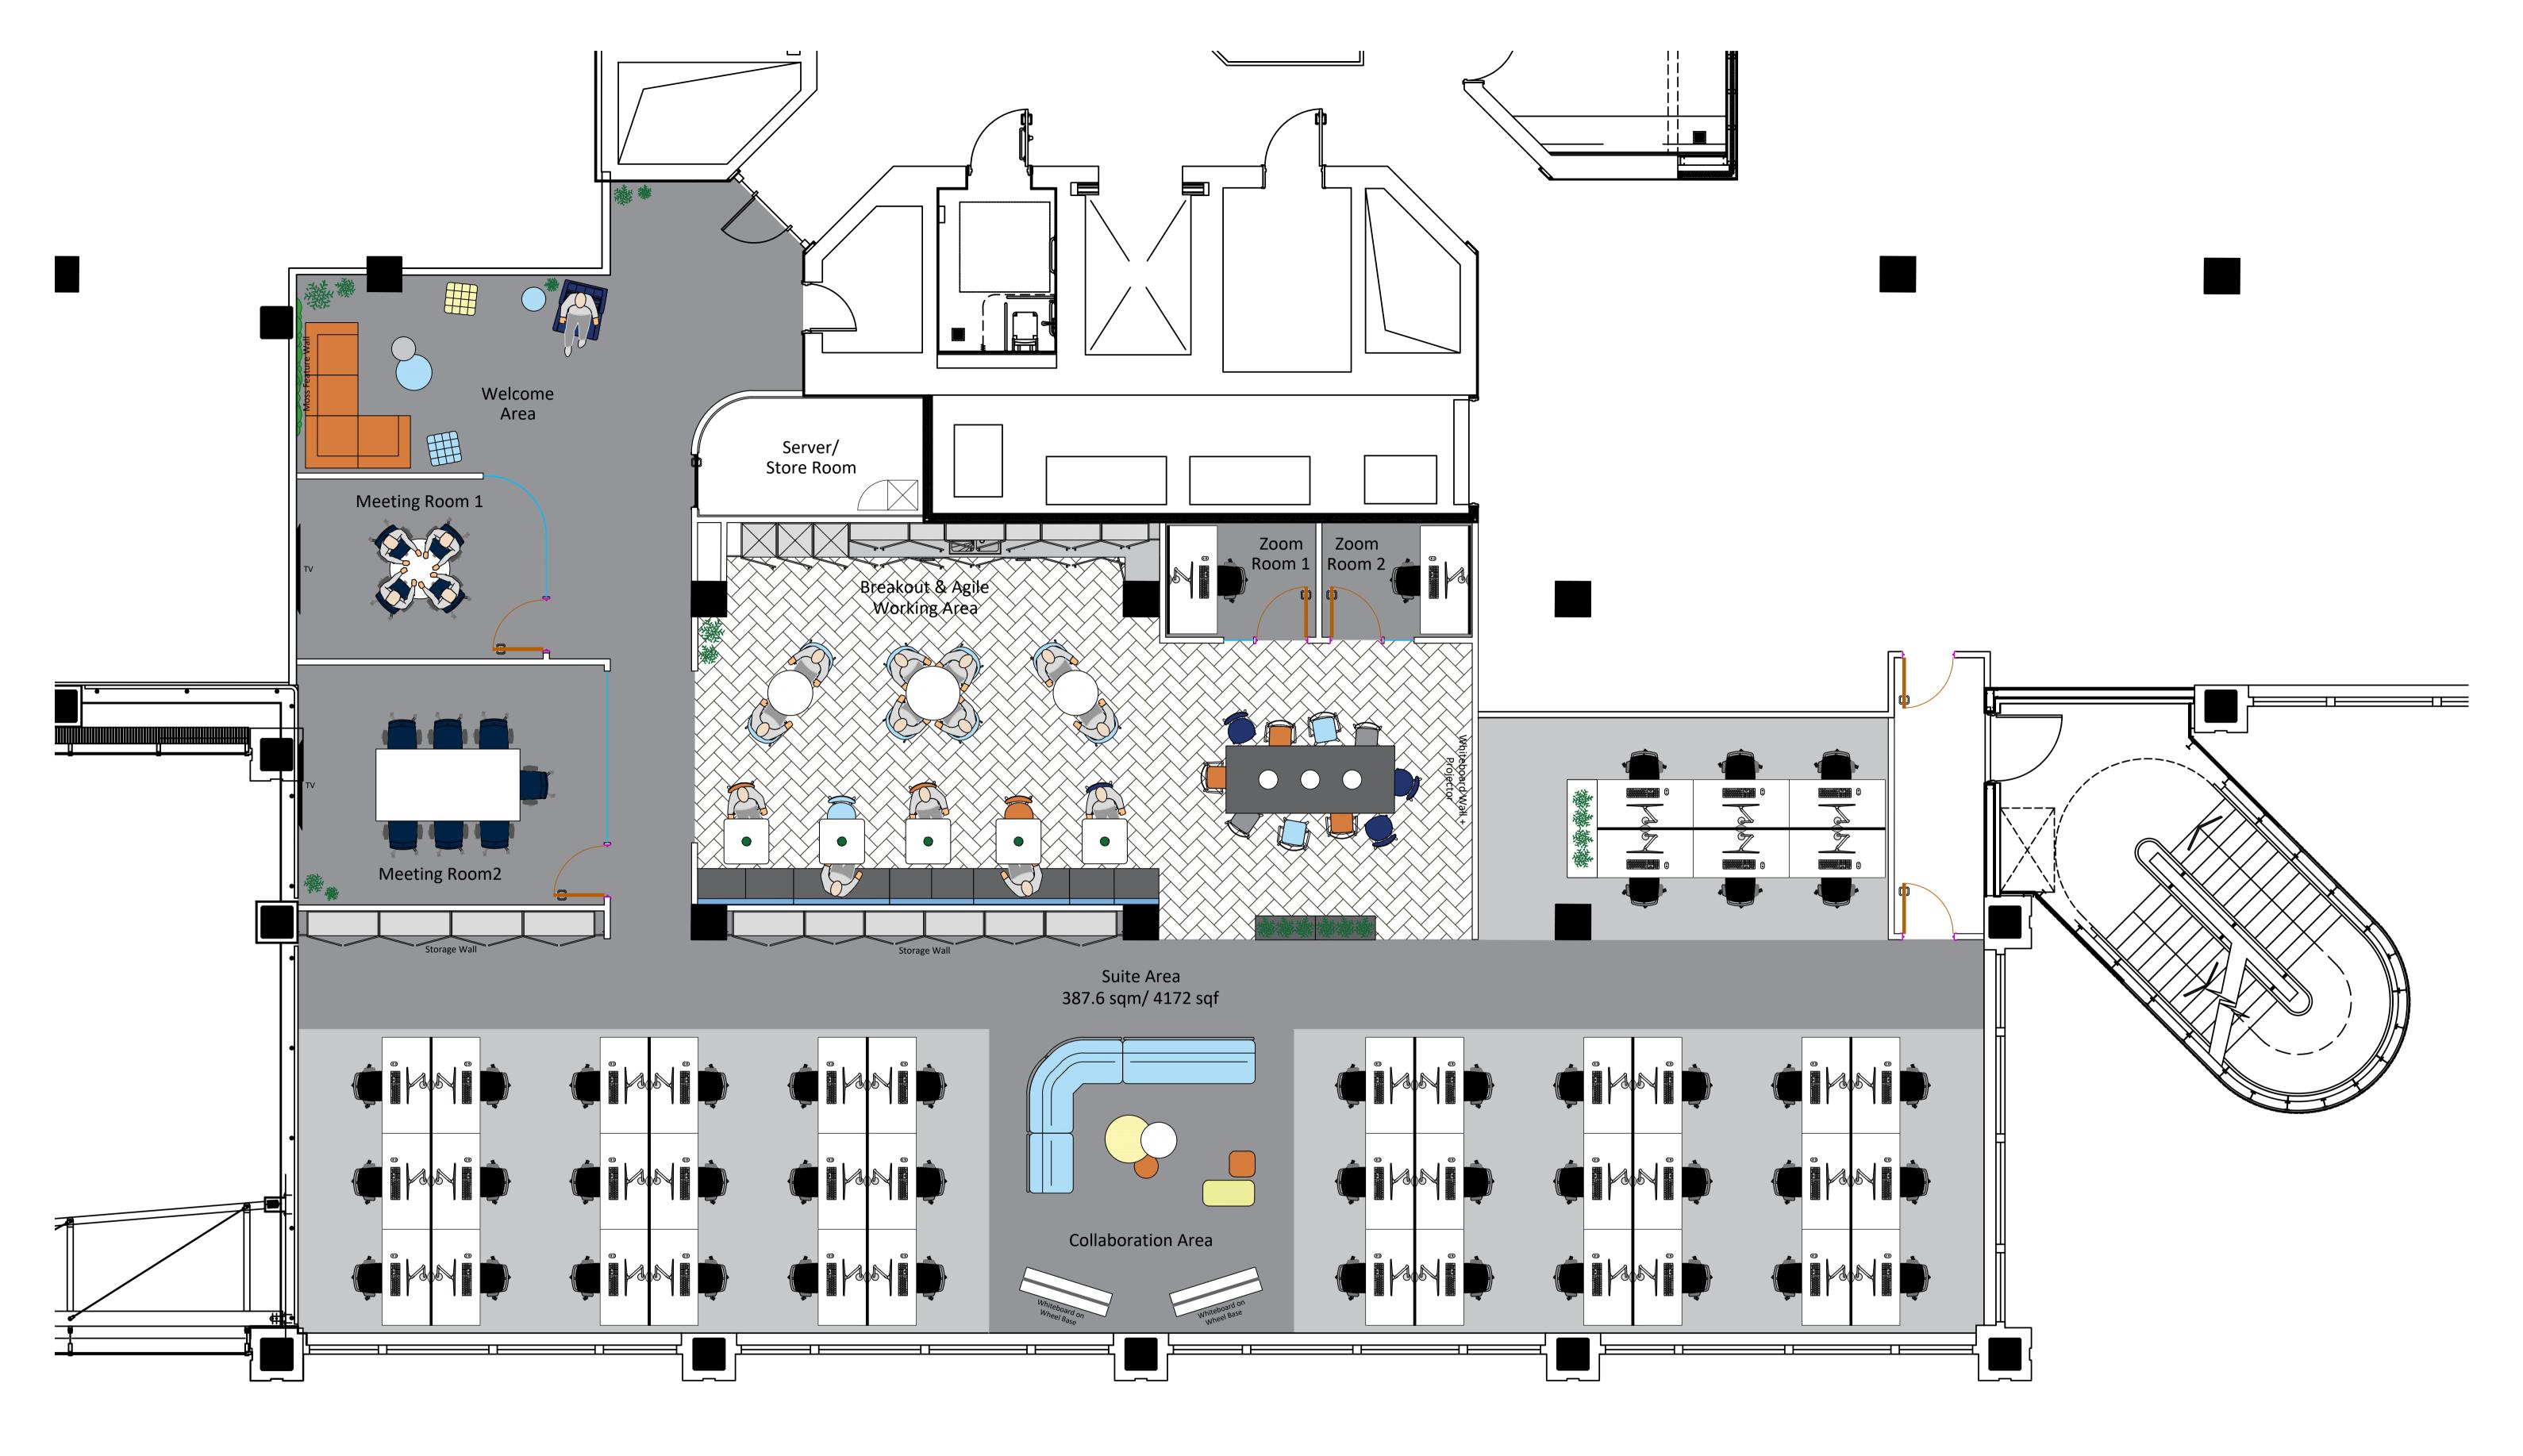

First Floor Layout

This drawing is protected under Copyright and at no time should any portion of this drawing be reproduced or copied without the permission of Vibe Business Interiors Ltd.

This drawing must not be used for purposes other than that for which it is provided. It is supplied without liability for any errors or omissions.