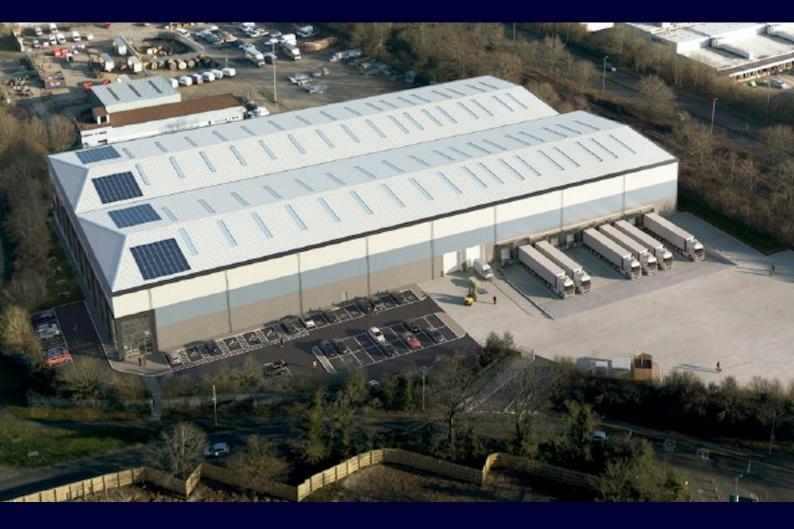

# **Logistics City Bracknell**

Longshot Lane, Bracknell, RG12 1RL

New high specification logistics unit, with ancillary offices, totalling 104,034 sq ft. Available Q4 2024.

**104,034 sq ft** (9,665.07 sq m)

- New high spec warehouse available Q4 2024
- Targeting BREEAM Excellent and EPC A+
- Excellent access to M4 & M3
- Very large secure yard
- 12.5m minimum eaves
- 10 dock & 2 level access loading doors

### Description

A new, high specification, warehouse unit to be constructed and available to occupy Q4 2023.