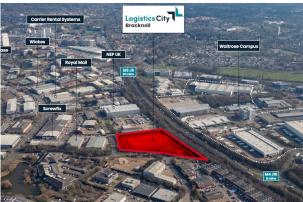

#### Location

Located adjacent to the A329, in the heart of the Bracknell's commercial district. An established industrial & logistics location, which benefits from ease of access to the M4, M3 & M25 motorways.

The Lexicon Shopping Centre and Bracknell Train Station are within 15 minutes walk from site.