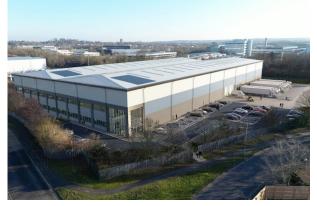

# **Logistics City Bracknell**

Longshot Lane, Bracknell, RG12 1RL

New high specification logistics unit, with ancillary offices, totalling 104,034 sq ft. Available Q4 2024.

**104,034 sq ft** (9,665.07 sq m)

- New high spec warehouse available Q4 2024
- Targeting BREEAM Excellent and EPC A+
- Excellent access to M4 & M3
- Very large secure yard
- 12.5m minimum eaves
- 10 dock & 2 level access loading doors

### Description

A new, high specification, warehouse unit to be constructed and available to occupy Q4 2023.