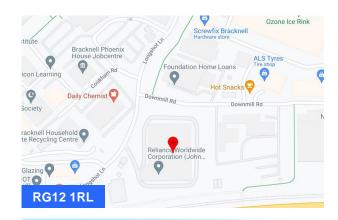

## Logistics City Bracknell, Longshot Lane, Bracknell, RG12 1RL

#### Location

Located adjacent to the A329, in the heart of the Bracknell's commercial district. An established industrial & logistics location, which benefits from ease of access to the M4, M3 & M25 motorways.

The Lexicon Shopping Centre and Bracknell Train Station are within 15 minutes walk from site.