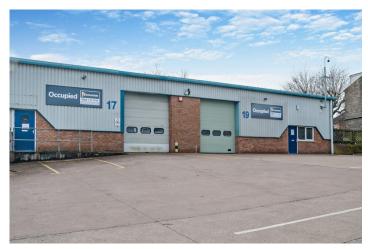

# **17 Great Russell Court** | 3,534 sq ft

Industrial Unit with Office Accommodation coming soon

A popular, well let mixed-use park comprising industrial and office accommodation. Located in an established commercial estate, with quick access to the A6177 and M62.

## 17 Great Russell Court | Fieldhead Business Park

Great Russell Court, Bradford, BD7 1LW