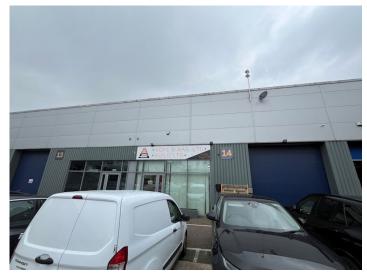

### Industrial Unit in Modern Estate

Modern Industrial Estate in a popular location providing space suitable for a range of businesses.

Flexibility of space to suit a variety of needs, including light industrial, warehouse and retail/trade counter.