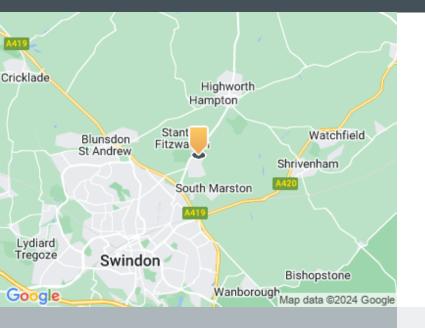

#### Location

Avro Gate is located in Upper Stratton, 3 miles north east of Swindon Town Centre.

Road

The estate is approximately 6 miles north of both J15 and J16 of the M4.

Airport

Heathrow Airport is approximately 70 miles to the east and Bristol airport 50 miles to the west.

Rail

The estate is approximately 6 miles north of both J15 and J16 of the M4.