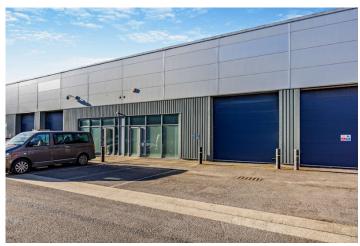

## Flexible space on Modern Estate

Modern Industrial Estate in a popular location providing space suitable for a range of businesses. Flexibility of space to suit a variety of needs, including light industrial, warehouse and

retail/trade counter.

Lease Type

|                       | Per Annum  | Per Sq Ft |
|-----------------------|------------|-----------|
| Rent                  | £21,300.00 | £10.59    |
| Rates                 | £8,590.50  | £4.27     |
| Maintenance<br>Charge | £3,100.00  | £1.54     |
| Insurance             | £402.20    | £0.20     |