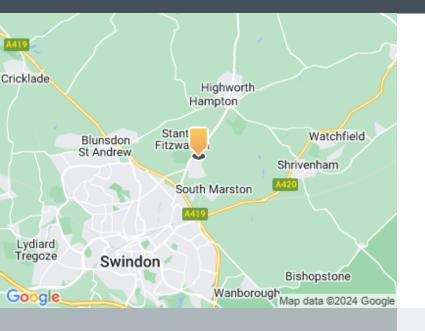

#### Location

Avro Gate is located in Upper Stratton, 3 miles north east of Swindon Town Centre.

Road

The estate is approximately 6 miles north of both J15 and J16 of the M4.

Airport

Heathrow Airport is approximately 70 miles to the east and Bristol airport 50 miles to the west.

Rail

The estate is approximately 6 miles north of both J15 and J16 of the M4.