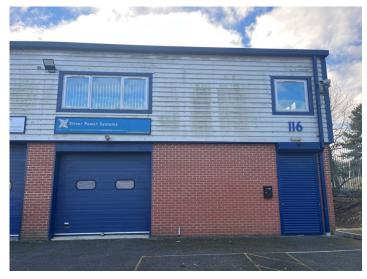

## **Unit 116** | 1,766 sq ft

### Industrial Unit available now

Rivermead Business Centre offers high quality and modern business space in a highly accessible location. The estate comprises of 16 light industrial workshop units with a shared yard and car parking.

The business park offers a functional solution for both industrial and office requirements.

Lease Type

New



# Unit Summary

- 24 Hour Access
- Flexible Space
- Close to Transpor
- Starter Uni
- Car Parkin
- WC facilities

| £     | Occupational | Costs |
|-------|--------------|-------|
| . — / | Occupational | 0036  |

|                       | Per Annum  | Per Sq Ft |
|-----------------------|------------|-----------|
| Rent                  | £22,500.00 | £12.74    |
| Rates                 | £6,474.00  | £3.67     |
| Maintenance<br>Charge | £3,600.00  | £2.04     |
| Insurance             | £353.20    | £0.20     |
| Total Cost            | £32,927.20 | £18.65    |

Terms: Indicative rates payable only. Confirmation of rates payable should be sought from the Valuation Office Agency (www.voa.gov.uk). Units with a Rateable Value of less than £15,000 per annum may be eligible for full or par