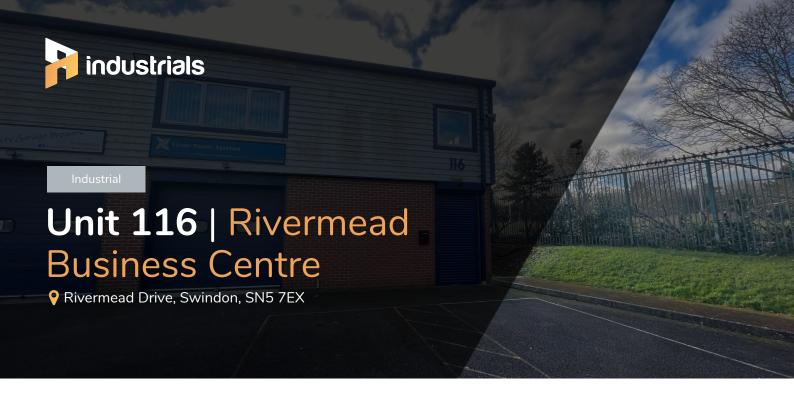

## **Unit 116** | 1,766 sq ft

### Industrial Unit available now

Rivermead Business Centre offers high quality and modern business space in a highly accessible location. The estate comprises of 16 light industrial workshop units with a shared yard and car parking.

The business park offers a functional solution for both industrial and office requirements.

Lease Type

New



# Unit Summary

- 24 Hour Access
- Flexible Space
- Close to Transpor
- Starter Uni
- Car Parkin
- WC facilities

| £     | Occupational | Costs |
|-------|--------------|-------|
| . — / | Occupational | 0036  |

|                       | Per Annum  | Per Sq Ft |
|-----------------------|------------|-----------|
| Rent                  | £22,500.00 | £12.74    |
| Rates                 | £6,474.00  | £3.67     |
|