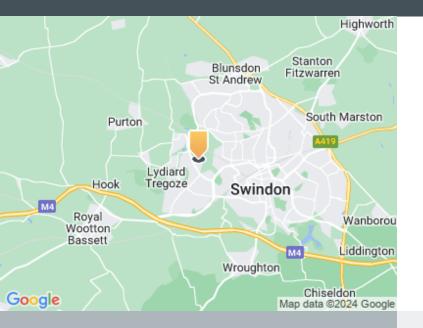

#### Location

Rivermead Business Centre is located in Shaw, 3 miles north west of Swindon Town

#### Road

The estate is approximately 2.5 miles north of the M4.

#### Rail

The estate is approximately 2.5 miles north of the M4.