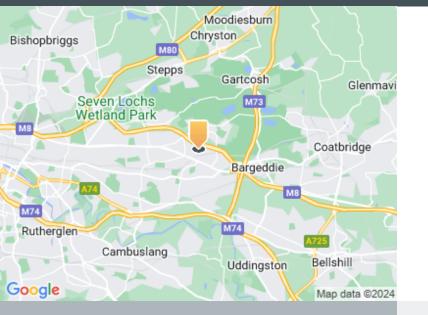

#### Location

IO Centre is located near Glasgow City Centre.

Road The estate has close links to the M8 and M74 motorways.

Rail The estate has close links to the M8 and M74 motorways.