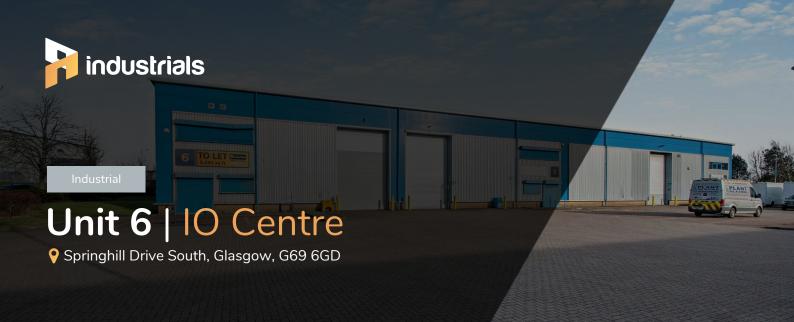

# Unit 6 | IO Centre

Springhill Drive South, Glasgow, G69 6GD

### Industrial Unit with office accommodation

Currently undergoing refurbishment, the unit provides traditional industrial space with purpose built two-storey office accommodation. The unit benefits from, an electric roller shutter door, three phase power and an eaves height of 6.5m.