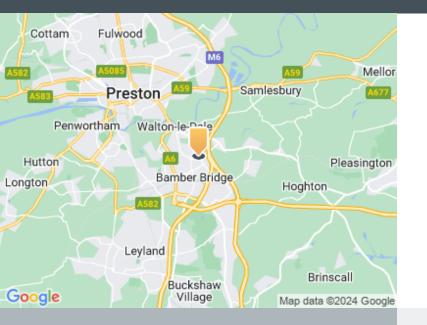

#### Location

Old Mill Industrial Estate is approximately 3 miles south east of Preston town centre and can be accessed from both School Lane linking via Station Road with junction 29 of the M6, and Brindle Road which links via Kellet Lane with junction 9 M61.

**Key Contact** 

Road The property has excellent links with the M61, M6 and M65, all within 5 miles

Airport Manchester Airport is situated roughly 40 miles from the estate.

Rail The property has excellent links with the M61, M6 and M65, all within 5 miles