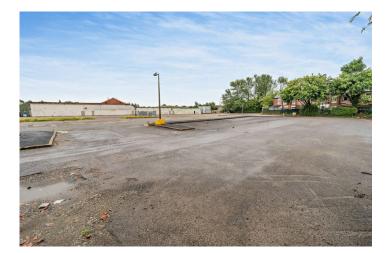

# Yard 1 (School Lane) | Old **Mill Industrial Estate**

School Lane, Bamber Bridge, Preston, PR5 6SY

### Yard 1 (School Lane) 60,307 sq ft

### General Yard Area - Secured Fencing

Old Mill Industrial estate is ideal for new businesses requiring start up space with the potential to expand over time.

This attractive landscaped estate benefits from the security of steel palisade fencing, electric gates and CCTV and has excellent circulation space and ample parking.