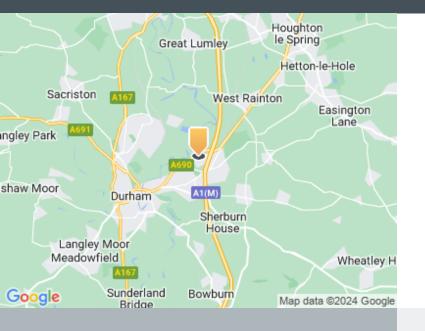

### Location

Mandale Business Park is strategically located at Junction 62 of the A1(M), with access off the A690 which connects Durham City (2 miles to the west) with Sunderland (8 miles to the east). Newcastle City Centre is approximately 14 miles to the porth

### Road

Strategically located at Junction 62 of the A1(M), with access off the A690 which connects Durham City (2 miles to the west)

### Airport

Newcastle International Airport is 24 miles away

### Rail

Strategically located at Junction 62 of the A1(M), with access off the A690 which connects Durham City (2 miles to the west)