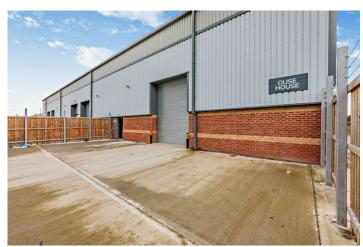

### Modern industrial space available now

This space is well suited for a range of business needs, including light industrial, storage and distribution.

The unit benefits from WC facilities, 24 hour access, and extensive car parking. The site is a well landscaped industrial estate that sits within the larger industrial area of the Belmont Industrial Estate, and offers excellent access to the A1 (M)

# Unit Summary 3 Phase Power 24 Hour Access Electric Roller Shutter Door Car Parking LED Lighting Double Glazed Windows and Doors