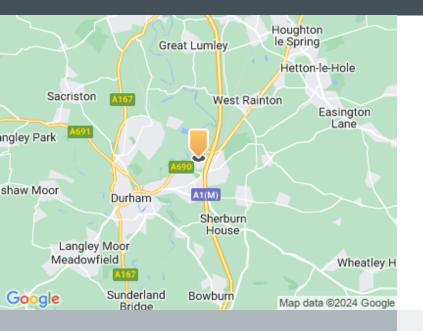

### Location

Mandale Business Park is strategically located at Junction 62 of the A1(M), with access off the A690 which connects Durham City (2 miles to the west) with Sunderland (8 miles to the east). Newcastle City Centre is approximately 14 miles to

Strategically located at Junction 62 of the A1(M), with access off the A690 which connects Durham City (2 miles to the west)

## Newcastle International Airport is 24 miles away

Strategically located at Junction 62 of the A1(M), with access off the A690 which connects Durham City (2 miles to the west)