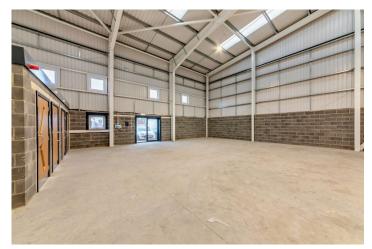

## Modern industrial space available now

This space is well suited for a range of business needs, including light industrial, storage and distribution and leisure.

The unit benefits from WC facilities, 24 hour access and extensive car parking. Location wise, the site is a well landscaped industrial estate and offers excellent access to the A1 (M).

# Unit Summary

- 3 Phase Power
- Roller Shutter Door
- Turning Circle
- 24 Hour Access
- Car Parking
- WC facilities

| £ | Occupational | Costs |
|---|--------------|-------|
|---|--------------|-------|