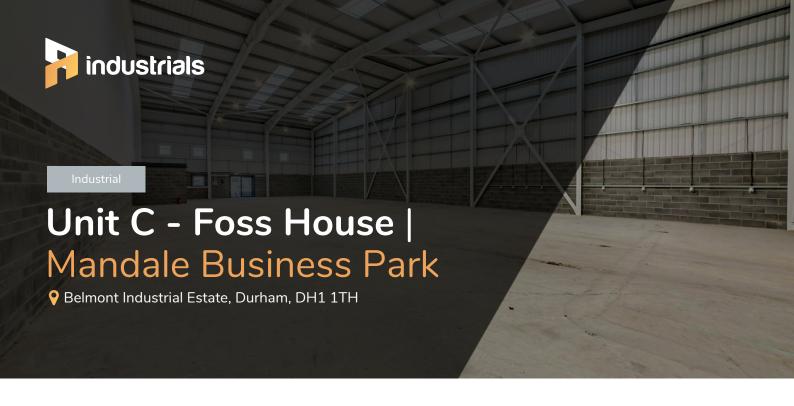

# **Unit C - Foss House** | 3,362 sq ft

# Unit C - Foss House | Mandale Business Park

Belmont Industrial Estate, Durham, DH1 1TH