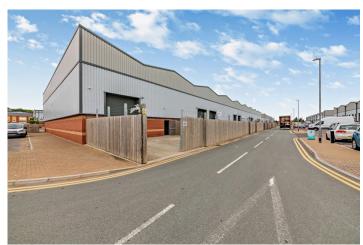

## Modern industrial space coming soon

This space is well suited for a range of business needs, including light industrial, storage and distribution and leisure.

The unit benefits from a kitchen, WC facilities, 24 hour access and extensive car parking

Location wise, the site is a well landscaped industrial estate and offers excellent access to the  $A1\ (M)$ .

Lease Type

New