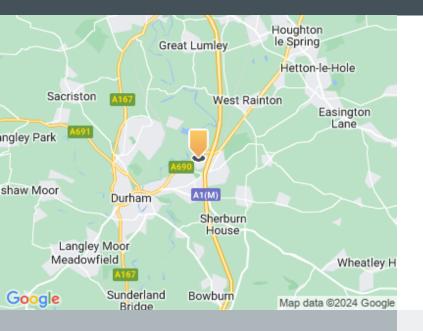

### Location

Mandale Business Park is strategically located at Junction 62 of the A1(M), with access off the A690 which connects Durham City (2 miles to the west) with Sunderland (8 miles to the east). Newcastle City Centre is approximately 14 miles to the porth

### Road

Strategically located at Junction 62 of the A1(M), with access off the A690 which connects Durham City (2 miles to the west)

### Airport

Newcastle International Airport is 24 miles away

### Ra

Strategically located at Junction 62 of the A1(M), with access off the A690 which connects Durham City (2 miles to the west)