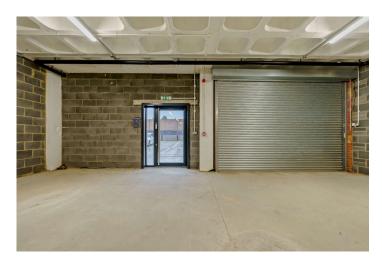

# Modern industrial space with office accommodation available now

This space is well suited for a range of business needs, including light industrial, storage and distribution and leisure.

The unit benefits from a kitchen, WC facilities, 24 hour access and extensive car parking.

# Unit Summar Office Accommodation WC Facilities 24 Hour Access Flexible Space Starter Unit Kitchen Facilities

| <b>(£)</b> Occupational | Costs |
|-------------------------|-------|
|-------------------------|-------|