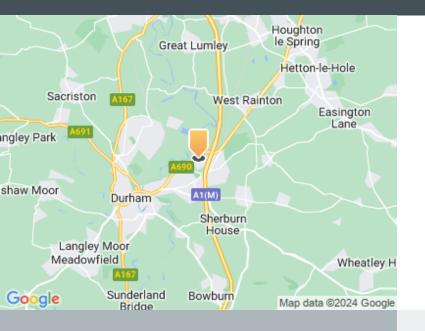

## Location

Mandale Business Park is strategically located at Junction 62 of the A1(M), with access off the A690 which connects Durham City (2 miles to the west) with Sunderland (8 miles to the east). Newcastle City Centre is approximately 14 miles to

Strategically located at Junction 62 of the A1(M), with access off the A690 which connects Durham City (2 miles to the west)

Newcastle International Airport is 24 miles away

Strategically located at Junction 62 of the A1(M), with access off the A690 which connects Durham City (2 miles to the west)