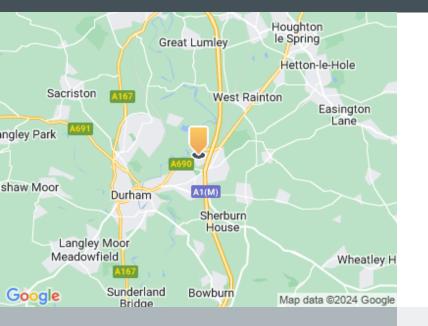

### enquiries@industrials.co.uk +440 808 169 7554

www.industrials.co.uk

Follow us

y in

Mandale Business Park is strategically located at Junction 62 of the A1(M), with access off the A690 which connects Durham City (2 miles to the west) with Sunderland (8 miles to the east). Newcastle City Centre is approximately 14 miles to the north.

#### Road

Strategically located at Junction 62 of the A1(M), with access off the A690 which connects Durham City (2 miles to the west)

Airport Newcastle International Airport is 24 miles away

Rail Strategically located at Junction 62 of the A1(M), with access off the A690 which connects Durham City (2 miles to the west)