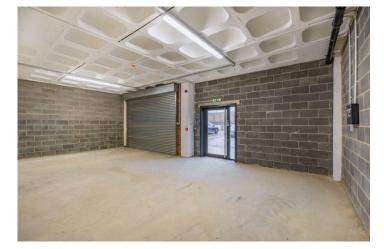

### Modern industrial space available now

This space is well suited for a range of business needs, including light industrial, storage and distribution and leisure.

The unit benefits from a kitchen, WC facilities, 24 hour access and extensive car parking.

Location wise, the site is a well landscaped industrial estate that sits within the larger industrial area of the Belmont Industrial Estate, and offers excellent access to the A1 (M).