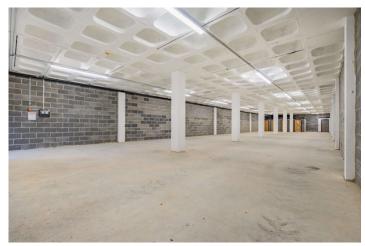

# Modern industrial space available now

This space is well suited for a range of business needs, including light industrial, storage and distribution and leisure.

The unit benefits from a kitchen, WC facilities, 24 hour access and extensive car parking

# WC Facilities Kitchen Facilities Well Maintained Estate Starter Unit 24 Hour Access Flexible Space View Floor Plans → View Virtual To

|                       | Per Annum  | Per Sq Ft |
|-----------------------|------------|-----------|
| Rent                  | £22,600.00 | £6.00     |
| Rates                 | £8,592.50  | £2.28     |
| Maintenance<br>Charge | £3,800.00  | £1.01     |
| Insurance             | £753.00    | £0.20     |
| Total Cost            | £35,745.50 | £9.49     |