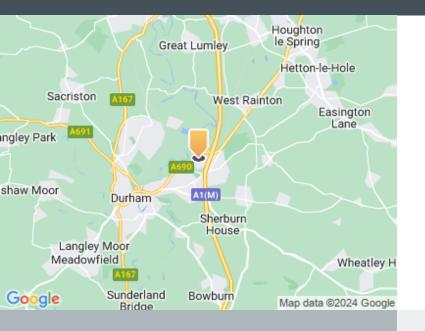

Location wise, the site is a well landscaped industrial estate that sits within the larger industrial area of the Belmont Industrial Estate, and offers excellent access to the A1 (M).

Lease Type

Nev

## Location

Mandale Business Park is strategically located at Junction 62 of the A1(M), with access off the A690 which connects Durham City (2 miles to the west) with Sunderland (8 miles to the east). Newcastle City Centre is approximately 14 miles to the north

### Road

Strategically located at Junction 62 of the A1(M), with access off the A690 which connects Durham City (2 miles to the west)