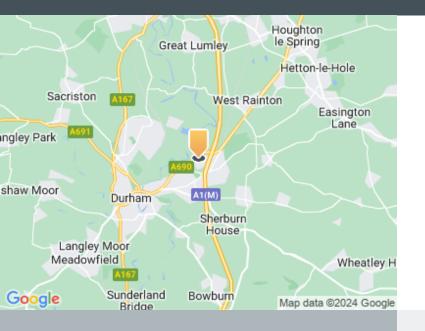

Location wise, the site is a well landscaped industrial estate that sits within the larger industrial area of the Belmont Industrial Estate, and offers excellent access to the A1 (M).

Lease Type

Nev

#### Location

Mandale Business Park is strategically located at Junction 62 of the A1(M), with access off the A690 which connects Durham City (2 miles to the west) with Sunderland (8 miles to the east). Newcastle City Centre is approximately 14 miles to the north

#### Road

Strategically located at Junction 62 of the A1(M), with access off the A690 which connects Durham City (2 miles to the west)