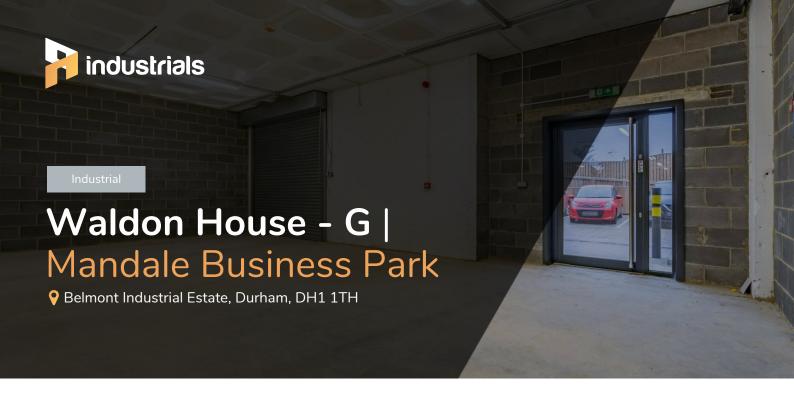

# Waldon House - G | 3,315 sq ft

# Waldon House - G | Mandale Business Park

### Modern industrial space

This space is well suited for a range of business needs, including light industrial, storage and distribution and leisure.

The unit benefits from a kitchen, WC facilities, 24 hour access and extensive car