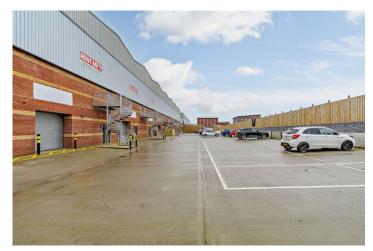

## ✓ Unit Summary

- Electric Roller Shutter Door
- CCTV
- LED Lighting
- Double Glazed Windows and Doors
- WC facilities
- Car Parking

### Modern industrial space

This space is well suited for a range of business needs, including light industrial, storage and distribution and leisure.

The unit benefits from a kitchen, WC facilities, 24 hour access and extensive car