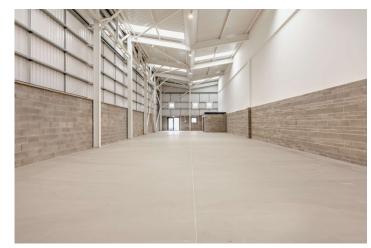

### Industrial unit on modern estate

This space is well suited for a range of business needs, including light industrial, storage and distribution, and trade counter.

This unit is currently under refurbishment.

The unit benefits from a kitchen, WC facilities, 24 hour access and extensive car parking.

The unit is located on a well landscaped industrial estate that sits within the larger

The unit is located on a well landscaped industrial estate that sits within the larger industrial area of the Belmont Industrial Estate, and offers excellent access to the A1 (M).

# Unit Summary

- CCTV
- WC Facilities
- Electric Roller Shutter Door
- Turning Circle
- LED Lighting
- Well Maintained Estate