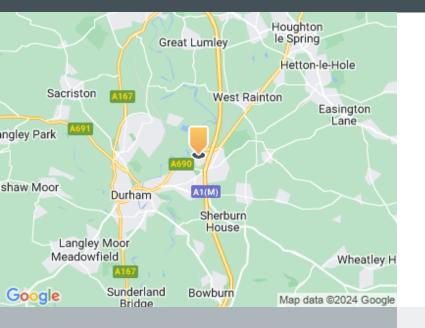

#### Location

Mandale Business Park is strategically located at Junction 62 of the A1(M), with access off the A690 which connects Durham City (2 miles to the west) with Sunderland (8 miles to the east). Newcastle City Centre is approximately 14 miles to the porth

#### Road

Strategically located at Junction 62 of the A1(M), with access off the A690 which connects Durham City (2 miles to the west)

## Strategically located at Junction 62 of the A1(M), with access off the A690 which connects Durham City (2 miles to the west)