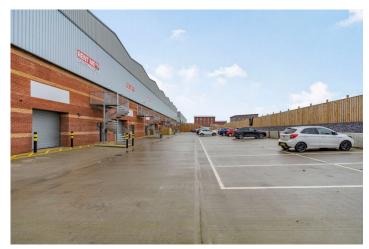

### Modern Industrial Space coming soon

This modern unit is well suited for a range of business needs, including light industrial, storage, and distribution.

The unit benefits from Office accommodation, electric roller shutter door, and car parking to the front

# **⊘** Unit Summary

- Office Accommodation
- Electric Roller Shutter Door
- LED Lighting
- 3 Phase Power
- Double Glazed Windows and Doors
- WC facilities