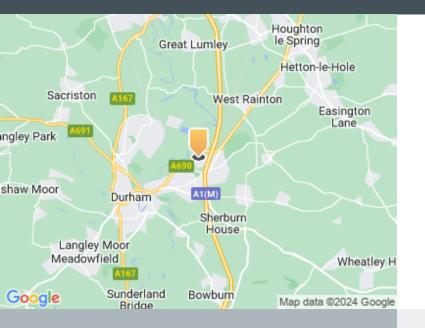

#### Location

Mandale Business Park is strategically located at Junction 62 of the A1(M), with access off the A690 which connects Durham City (2 miles to the west) with Sunderland (8 miles to the east). Newcastle City Centre is approximately 14 miles to the porth

#### Road

Strategically located at Junction 62 of the A1(M), with access off the A690 which connects Durham City (2 miles to the west)

#### Airport

Newcastle International Airport is 24 miles away