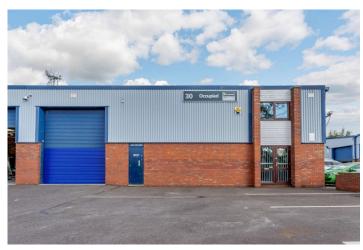

## **Unit 30** | 2,630 sq ft

## Modern industrial unit in an established location

Modern industrial unit located in a well established industrial and trade location close to

The unit comprises of quality and industrial and office accommodation, and is suitable for a variety of business uses, with the estate offering excellent access across the Black Country and to wider transport links.