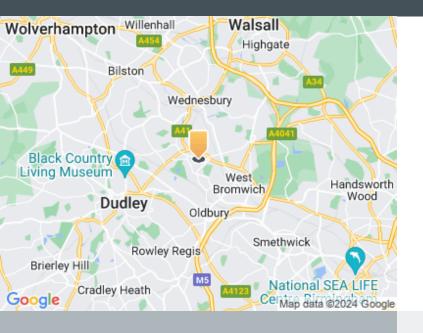

### Location

The estate provides access to the nearby A41 Black Country New Road which leads directly to Junction 1 of the M5 approximately 3 miles away. It is situated approximately 6 miles northwest of Birmingham and 7 miles southeast of

A41 Black Country New Road which leads directly to Junction 1 of the M5, approximately 3 miles away

Birmingham Airport is less than a 40 minute drive away

A41 Black Country New Road which leads directly to Junction 1 of the M5, approximately 3 miles away