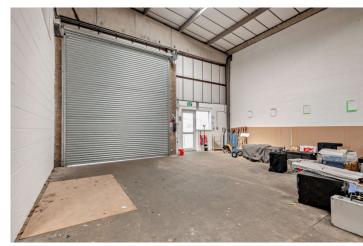

# High quality industrial space coming soon

This unit is suitable for a range of business needs including warehouse, retail/trade counter, light industrial and storage space, this unit offers versatile industrial space. The unit benefits from 24 hour access, car parking and would be an ideal starter unit for new businesses.

# Unit Summary Premier Industrial Location Well Maintained Estate Starter Unit 24 Hour Access Car Parking WC facilities View Floor Plans →