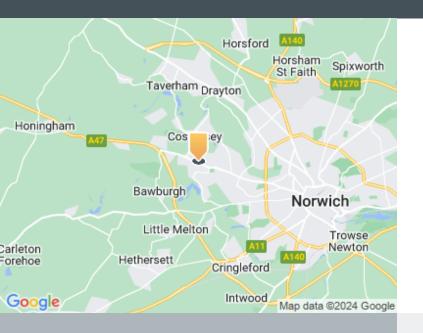

## Location

The property is within Bowthorpe Employment Area, approximately 3 miles west of Norwich city centre. The site is accessed from Barnard Road, which runs off the A1704 and connects Bowthorpe Park Industrial Estate to Norwich City Centre.

### Road

The site is accessed from Barnard Road, which runs off the A1047, connecting the estate with Norwich City Centre. The site benefits from excellent access to the A11 and A47