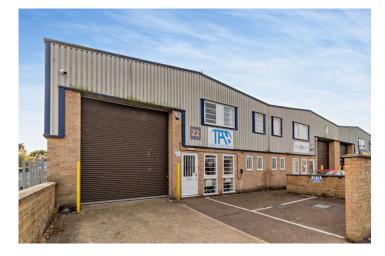

#### Industrial Unit with Office Accommodation

This unit is suitable for a range of business needs including warehouse, retail/trade counter, light industrial and storage space, this unit offers versatile industrial space. The unit benefits from 24 hour access, car parking and would be an ideal starter unit for new business.

The estate is situated in a prime industrial area and offers high quality industrial and office space.