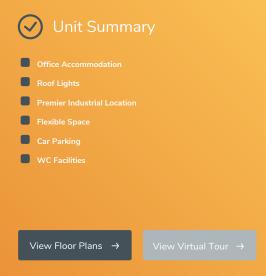

#### Industrial Unit with Office Accommodation

This unit is suitable for a range of business needs including warehouse, retail/trade counter, light industrial and storage space, this unit offers versatile industrial space. The unit benefits from 24 hour access, car parking and would be an ideal starter unit for new business.

#### **Additional Information**

| Planning Class | General Industrial                                                                                 |  |
|----------------|----------------------------------------------------------------------------------------------------|--|
| Lease Summary  | The unit is available on flexible terms. Please speak to a member of our team for more information |  |
| Viewings       | Strictly by prior appointment.                                                                     |  |
| Legal Costs    | Each party will be responsible for their own legal costs incurred.                                 |  |
| EPC            | C (54)                                                                                             |  |