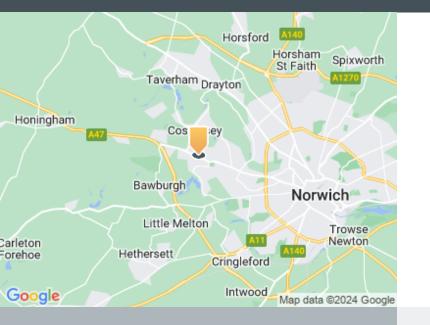

### Location

The property is within Bowthorpe Employment Area, approximately 3 miles west of Norwich city centre. The site is accessed from Barnard Road, which runs off the A1704 and connects Bowthorpe Park Industrial Estate to Norwich City Centre.

#### Road

The site is accessed from Barnard Road, which runs off the A1047, connecting the estate with Norwich City Centre. The site benefits from excellent access to the A11 and A47

Airport Norwich International Airport is approximately a 15 minute drive from Bowthorpe Park, with flights offered across the UK and Europe

Rail The site is accessed from Barnard Road, which runs off the A1047, connecting the estate with Norwich City Centre. The site benefits from excellent access to the A11 and A47