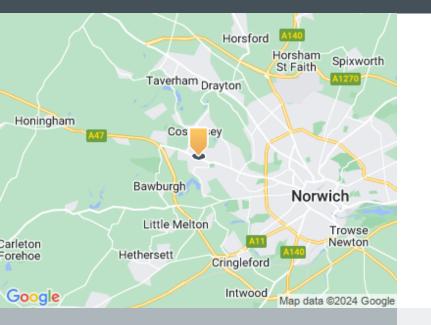

### Location

The property is within Bowthorpe Employment Area, approximately 3 miles west of Norwich city centre. The site is accessed from Barnard Road, which runs off the A1704 and connects Bowthorpe Park Industrial Estate to Norwich City Centre.

#### Road

The site is accessed from Barnard Road, which runs off the A1047, connecting the estate with Norwich City Centre. The site benefits from excellent access to the A11 and A47

Airport Norwich International Airport is approximately a 15 minute drive from Bowthorpe Park, with flights offered across the UK and Europe