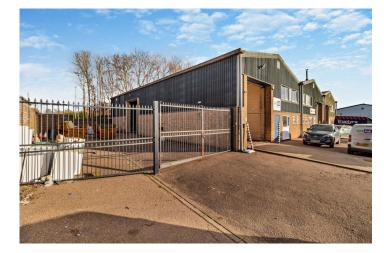

# Unit 17 - Francis Way | **Bowthorpe Park Industrial** Estate

Sowthorpe Park Industrial Estate, Barnard Road, Norwich, NR5 9JA

### Industrial unit with office accommodation

This unit is suitable for a range of business needs including warehouse, retail/trade counter, light industrial and storage space, this unit offers versatile industrial space. The unit benefits from 24 hour access, car parking and would be an ideal starter unit for new businesses

The estate is situated in a prime industrial area and offers high quality industrial and office space.