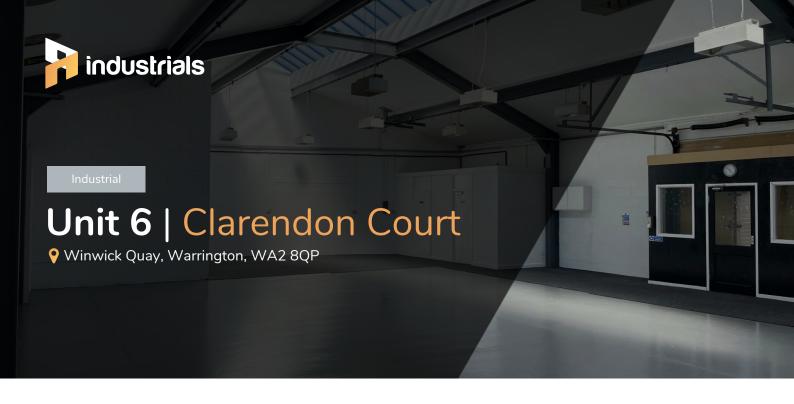

# Unit 6 | 2,554 sq ft

# Unit 6 | Clarendon Court

## High quality unit situated on an established industrial estate in Warrington

This unit is ideal for a business requiring a base on a busy industrial estate with strong transport connections across the North West.

The unit benefits from loading and pedestrian doors, integral WC facilities and onsite parking. It is suitable for a variety of different uses including storage, e-commerce and light manufacturing.
Clarendon Court is a popular industrial estate amongst SME businesses, and is currently