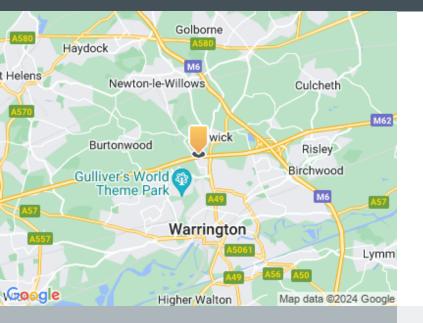

### Location

Clarendon Court is located on the Winwick Quay Employment Area, providing easy access to the M62 (junction 9) just minutes from M6 and M56 interchanges.

#### Road

Easy access to the M62 (junction 9), just minutes from M6 and M56 interchanges.