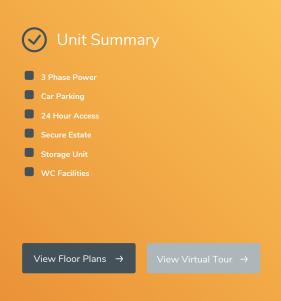

## Well located, flexible industrial space

Watery Lane Industrial Estate offers well located industrial space with 6 units arranged over 2 terraces.

The units vary in size from 1,500 sq ft to 4,600 sq ft, providing flexible space that is suited to a wide range of uses. Some of our current occupiers include Krizma Cosmetics. The estate offers 24 hour access via an electric gate in addition to generous parking provisions.