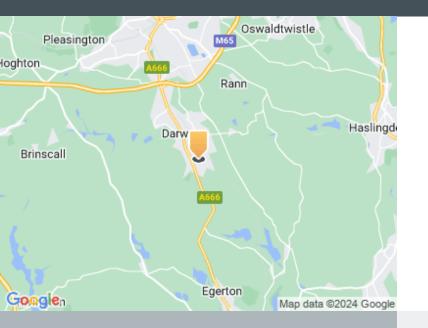

## Location

Watery Lane Industrial Estate has a prominent roadside location and is situated less than 2 miles from Darwen town centre.

The site is situated next to the A666 which leads directly to the M65, providing access to the North and links to the M6.

### Rail

The site is situated next to the A666 which leads directly to the M65, providing access to the North and links to the M6.