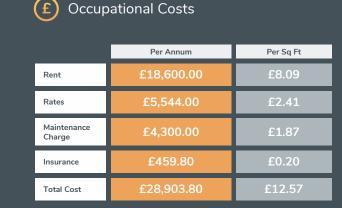

Lease Type

Nev

Terms: Indicative rates payable only. Confirmation of rates payable should be sought from the Valuation Office Agency (www.voa.go.vuk). Units with a Rateable Value of less than £15.000 per annum may be eligible for full or partial Small Business Rates Relief. To find out if you qualify please

or partial Small Business Rates Relief. To find out if you qualify please see https://www.gov.uk/apply-for-business-rate-relief/small-business-rate-relief or read our rates blo