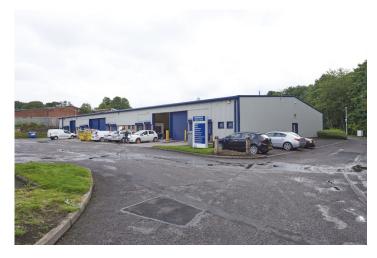

#### Industrial Unit in Prime Location

This flexible space is suitable for a range of uses, from light manufacturing to storage and distribution.

The back of the Unit also available to let which could be used as a 2 in 1 unit. Occupiers will benefit from ample car parking and circulation space, on a secure site with CCTV and timed electric gates.

# Unit 63 | Mountheath Trading Estate