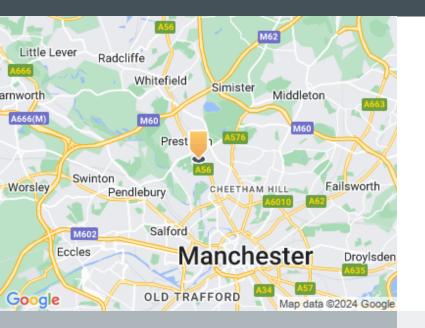

#### Location

Mountheath Trading Estate is positioned on Ardent Way, within walking distance of Prestwich Town Centre. The estate lies approximately 2 miles south of junction 17 of the M60 and 4 miles north of Manchester City Centre

#### Road

The site is situated less than 2 miles from Junction 17 of the M60 motorway which in turn provides access to the M56 and M62.

#### Airport Manchest Rail

The site is situated less than 2 miles from Junction 17 of the M60 motorway which in turn provides access to the M56 and M62.

Manchester Airport is situated less than 20 miles from the estate.