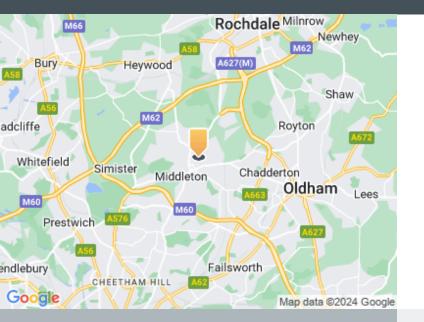

#### Location

**Key Contact** 

Hanson Park is situated in Greater Manchester, seven miles north of Manchester City Centre

#### Road The estate is located near to the A664 which links to the A627 (M) and then Junction 20 of the M62.

Airport Manchester Airport is situated roughly 20 miles south of the estate and is within a 30 minute drive time.

Rail The estate is located near to the A664 which links to the A627 (M) and then Junction 20 of the M62.