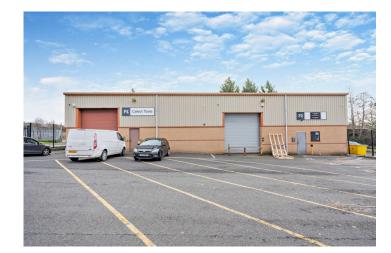

# Unit F2 | 2,136 sq ft

#### Ideal starter unit coming soon

This modern unit benefits from loading access and full height roller shutter door. The estate has excellent car parking facilities and circulation space. Hanson Park is situated close to a wide variety of industrial occupiers and retail amenities. It benefits from being within walking distance to Middleton Town Centre.

- Common Yard Area
- Circulation Space
- LED Lighting
- Refurbished Unit
- Car Parking
- Roof Lights

|                       | Per Annum  | Per Sq Ft |
|-----------------------|------------|-----------|
| Rent                  | £23,600.00 | £11.05    |
| Rates                 | £8,064.00  | £3.78     |
| Maintenance<br>Charge | £4,000.00  | £1.87     |
| Insurance             | £427.20    | £0.20     |
| Total Cost            | £36,091.20 | £16.90    |