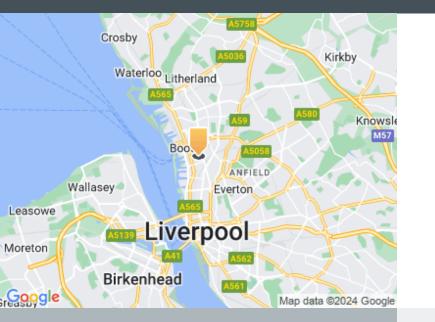

## enquiries@industrials.co.uk +440 808 169 7554

www.industrials.co.uk

Follow us

🎔 in

Brasenose Business Park is located on Brasenose Road (B5318) in the town of Bootle, which is in close reach of Liverpool City Centre.

The property is located between Derby Road (A565) and Stanley Road (A567) within an established industrial area situated approximately 3 miles north of Liverpool City Centre

#### Airport

Liverpool John Lennon Airport is located roughly 11 miles south of the estate and is within a 25 minute drive time.

Rail

The property is located between Derby Road (A565) and Stanley Road (A567) within an established industrial area situated approximately 3 miles north of Liverpool City Centre