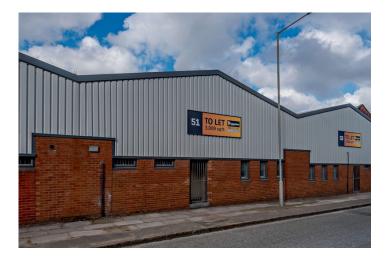

# 4 Ceres Street | Brasenose Business Park

💡 Brasenose Road, Liverpool, L20 8HL

# 4 Ceres Street | 1,393 sq ft

#### Ideal trade counter unit coming soon

This unit is well suited for a range of uses such as light industrial, manufacturing or retail warehouse/trade counter. Being located on the edge of Bootle, it is with close proximity to Liverpool City Centre as well as key road networks including the M58 and the M6.

Our units at Brasenose Business Park are currently undergoing a extensive external overhaul, to include a new roof, external cladding, pedestrian door and windows. In addition, all units come fully refurbished internally. Car Trade will unfortunately not be accepted on this site.