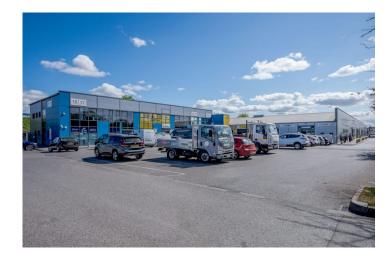

# Unit 3 | Chapel Brook Trade Park

💡 13 Wilson Road, Huyton, L36 6AW

### Modern unit in premier industrial location

Chapel Brook Trade Park offers high quality business space.

The trade park benefits from generous parking provisions for staff and customers as well as 24 hour access.

Situated on a busy estate in an established industrial location with excellent transport links throughout the region, being less than 1 mile from the M57 and M62 motorway interchange and just 7 miles north of Liverpool John Lennon Airport.