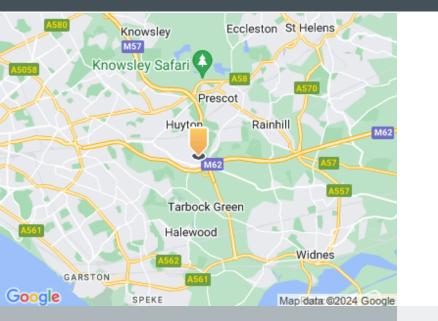

#### Location

Chapel Brook Trade Park is located close to a range of excellent transport links in a prime industrial location.

#### Road

The site is situated on Rickelds, which links directly onto Wilson Road, the main arterial road of the estate which in turn links directly onto the A5080. The estate benefits from excellent transport links throughout the region being located within 1 mile of the M57 and M62 motorway interchange.

#### Airport

Liverpool John Lennon Airport is located roughly 7 miles south of the estate and is within a 20 minute drive time.

#### Rail

The site is situated on Rickelds, which links directly onto Wilson Road, the main arterial road of the estate which in turn links directly onto the A5080. The estate benefits from excellent transport links throughout the region being located within 1 mile of the M57 and M62 motorway interchange.