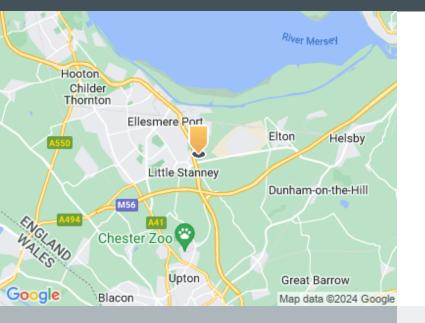

#### Location

Venture Point is located at Junction 10 of the M53 motorway. The estate is 6 miles north of Chester and 20 miles south of Liverpool City Centre.

#### Road

Junction 15 of the M56 motorway is approximately 5 miles south east of the property providing access to Liverpool City Centre via the Mersey

#### Airport

 $\stackrel{\cdot}{\text{Manchester}}$  Airport is 32 miles east of the estate providing national and international flights

Junction 15 of the M56 motorway is approximately 5 miles south east of the property providing access to Liverpool City Centre via the Mersey