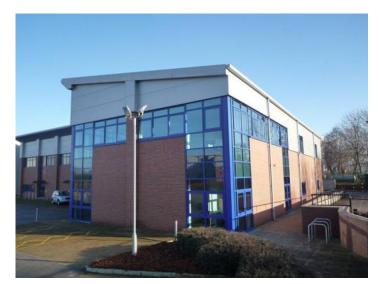

## **Office 1** | 1,231 sq ft

A fully refurbished office on an established business park close to Cheshire Oaks Outlet Village

This high spec office benefits from ample parking in a secure, well maintained and established business park – within close proximity to Cheshire Oaks Outlet Village. With 24 hour access and CCTV monitoring, this unit at Venture Point offers an ideal starting or secondary location for any business.