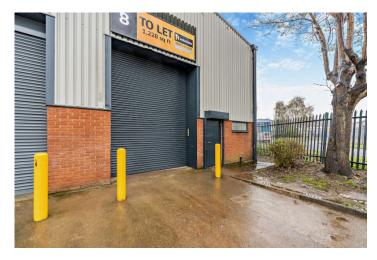

# Unit 8 | 1,228 sq ft

## Industrial unit situated in prime industrial location

Situated in a premier industrial location, this unit is suitable for a variety of uses to include light industrial, manufacturing, retail warehouse/trade counter or, more simply, safe and secure storage space.
This is a secure gated estate benefiting situated in a popular industrial location.