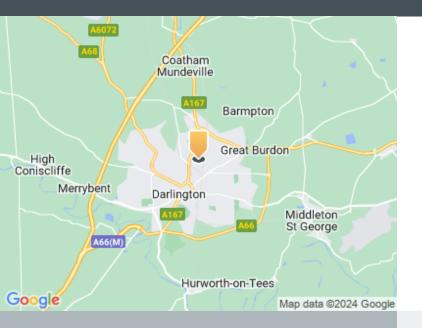

#### Location

Cleveland Trading Estate is located just off Cleveland Street, approximately 1 mile from Darlington town centre.

#### Road

The site benefits from excellent road communications with Junction 58 of the A1 located 2.5 miles north west giving access to M1 and M62.

#### Airport

Durham Tees Valley Airport is situated around 6 miles east of the estate.