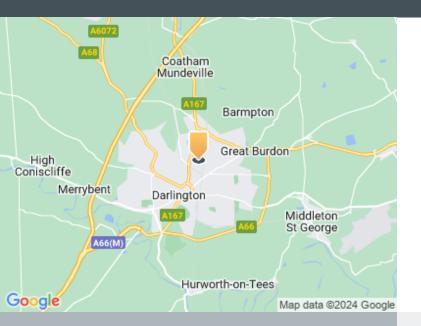

#### Location

Cleveland Trading Estate is located just off Cleveland Street, approximately 1 mile from Darlington town centre.

#### Road

The site benefits from excellent road communications with Junction 58 of the A1 located 2.5 miles north west giving access to M1 and M62.

#### Airport

Durham Tees Valley Airport is situated around 6 miles east of the estate.