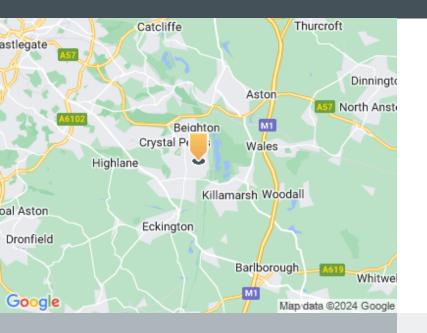

#### Location

Holbrook Enterprise Park is 8 miles from Sheffield city centre via the A57. The park is a short 20 minute drive to Sheffield train station and just over 50 miles to Manchester airport

#### Road

The site benefits from excellent road communications with the M1 motorway situated to the north east of the city centre with the M18 and A1 easily accessible

#### Airport

Don'caster Sheffield Airport is located approximately 20 miles to the north-east of the property and is within a 35 minute drive time.

#### Rail

The site benefits from excellent road communications with the M1 motorway situated to the north east of the city centre with the M18 and A1 easily accessible