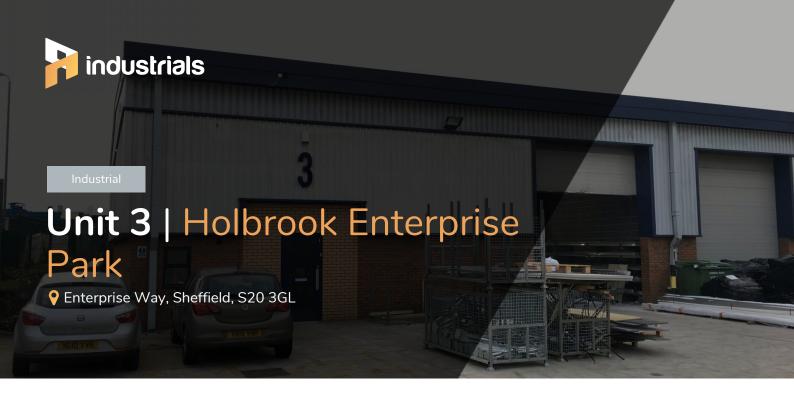

## **Unit 3** | 4,787 sq ft

## Modern Industrial Unit in Well Maintained Estate

Holbrook Enterprise Park comprises 16 modern industrial units arranged over 4 terraces across a well landscaped and secure industrial estate.

Each unit benefits from designated car parking, a full height roller shutter and separate

Each unit benefits from designated car parking, a full height roller shutter and separate pedestrian access.

These high quality units provide accommodation for local and national occupiers including Toolstation and Stevenswood.

## Unit 3 | Holbrook Enterprise Park