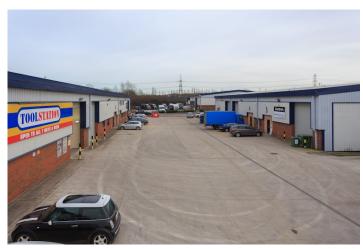

## Modern Industrial Unit in Well Maintained Estate

Holbrook Enterprise Park comprises 16 modern industrial units arranged over 4 terraces across a well landscaped and secure industrial estate.

Each unit benefits from designated car parking, a full height roller shutter and separate

Each unit benefits from designated car parking, a full height roller shutter and separate pedestrian access.

These high quality units provide accommodation for local and national occupiers including Toolstation and Stevenswood.