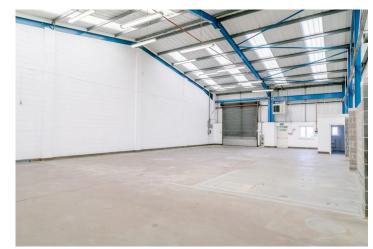

### Flexible industrial space

This space is perfectly suited for a range of uses such as light industrial, manufacturing or retail warehouse/trade counter. It is within touching distance of the Heywood Interchange on the M62 making travel and delivery to nearby urban centres a breeze. The unit benefits from Phase 3 Power and easy loading via steel roller shutter doors and parking to front of unit.