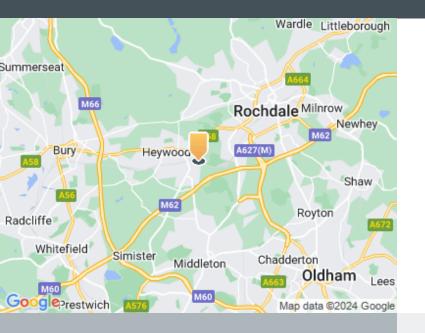

## Unit 501 - Site E | Phoenix Close Industrial Estate

Phoenix Close is excellently situated off Green Lane, Heywood. The estate lies within one mile of Junction 19 of the M62 motorway, providing immediate access to the national motorway network

### Road

The site is well connected to M60 Manchester Orbital Motorway via the A6046.

### Airport

Manchester Airport is situated 22 miles from the estate and is within a 35 minute drive time.

### Rail

The site is well connected to M60 Manchester Orbital Motorway via the A6046.