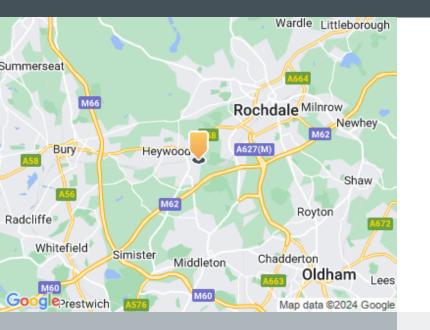

## Unit 308 - Site C | Phoenix Close Industrial Estate

PHeywood, Rochdale, OL10 2JG

#### Location

Phoenix Close is excellently situated off Green Lane, Heywood. The estate lies within one mile of Junction 19 of the M62 motorway, providing immediate access to the national motorway network

The site is well connected to M60 Manchester Orbital Motorway via the A6046.

Airport Manchester Airport is situated 22 miles from the estate and is within a 35 minute drive time.

Rail The site is well connected to M60 Manchester Orbital Motorway via the A6046.