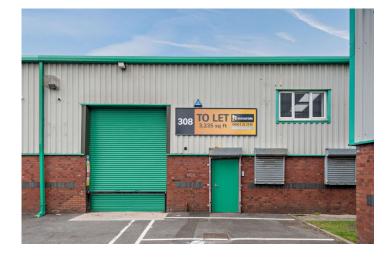

# Unit 308 - Site C | Phoenix Close Industrial Estate

💡 Heywood, Rochdale, OL10 2JG

### **Unit 308 - Site C |** 3,235 sq ft

#### Industrial space available now

This space is perfectly suited for a range of uses such as light industrial, manufacturing or retail warehouse/trade counter. It is within touching distance of the Heywood Interchange on the M62 making travel and delivery to nearby urban centres a breeze. The unit benefits from easy loading via steel roller shutter doors and plenty of parking on site for your staff or customers.