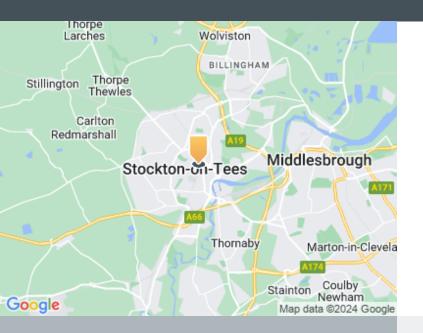

#### Location

Stockton-on-Tees is located some  $14\ \text{miles}$  east of Darlington,  $21\ \text{miles}$  south of Durham and  $4\ \text{miles}$  west of Middlesbrough.

#### Road

The town is served by the A19 and the A66 which provide access to the A1(M).

#### Airport

Durham Tees Valley Airport is just under 8 miles away.