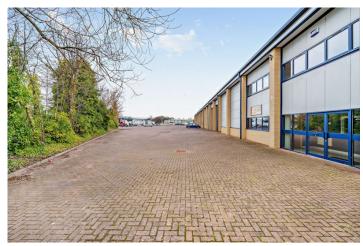

## **Unit 7** | 3,467 sq ft

Industrial unit available in a premier industrial location

This flexible unit is well suited for a range of business needs to include light industrial, warehouse, and storage space.

## Unit Summary

- Circulation Space
- LED Lighting
- 24 Hour Access
- Roof Ligh
- Car Parking
- WC facilities

| (£) | Occupational | Costs |
|-----|--------------|-------|
|-----|--------------|-------|