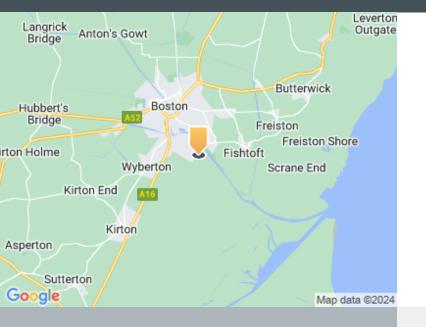

#### Location

The bustling market town of Boston has a population of 68,000 residents and is located approximately 100 miles from London, 100 miles from Birmingham, 100 miles from Leeds, 100 miles from Manchester, 50 miles to the west of Nottingham, 35 miles to the south-east of Lincoln.

#### Road

Rail

Haven Business Park is one mile from the A16, which provides access to Spalding and Peterborough to the south.

Airport Nottingham Airport is just under 45 miles away.

Haven Business Park is one mile from the A16, which provides access to Spalding and Peterborough to the south.