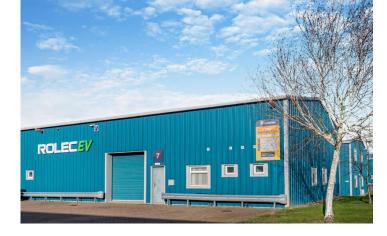

# **Unit 7 | Haven Business** Park

Slippery Gowt Lane, Wyberton, Boston, PE21 7AA

## Industrial Unit situated on a modern business park

High quality Industrial space situated within a modern business park in a popular business location. The space benefits from ample parking space and onsite CCTV, and is suited to a variety of businesses.