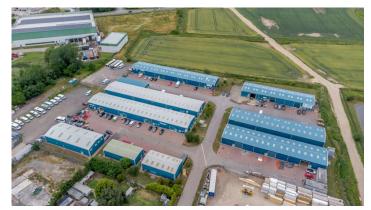

## High quality industrial accommodation

Haven Business Park offers a range of high quality industrial and office space to suit an array of business needs.

Our units range from 1,690 sq ft – 16,760 sq ft, providing the ideal setting for businesses to establish themselves and grow. The units lend themselves to trade counter, storage and more traditional industrial uses. The estate benefits from CCTV, allocated parking and generous circulation space.

# Unit Summary

- Electric Roller Shutter Door
- 3 Phase Power
- Well Maintained Estate
- Flexible Space
- 24 Hour Access
- Car Parking