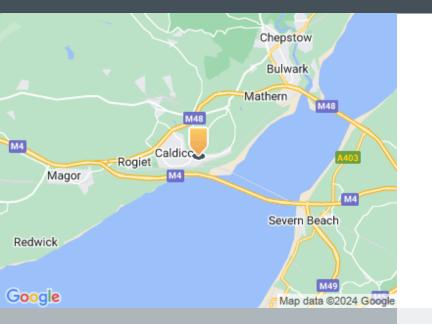

### enquiries@industrials.co.uk +440 808 169 7554

www.industrials.co.uk

Follow us

y in

The estate is well positioned to access South Wales, South West England and the Midlands.

Road The estate is located within close proximity to the M4 Motorway 6 miles

West via the B4245 and the M4/M5 Interchange (J20 M4) 12 miles.

Airport Bristol airport is just over 14 miles away.

Rail The estate is located within close proximity to the M4 Motorway 6 miles West via the B4245 and the M4/M5 Interchange (J20 M4) 12 miles.