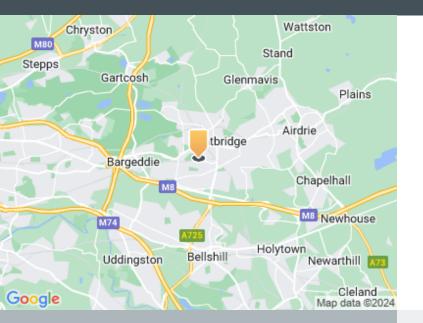

The unit benefits from WC facilities, as well as 24 hour access and car parking to the front.

Dundyvan Industrial Estate occupies a strong strategic location southwest of Coatbridge Town Centre with direct links to the M8 and M74 motorway which links Edinburgh (38 miles to the east) and Glasgow (11 miles to the west).

### enquiries@industrials.co.uk +440 808 169 7554

www.industrials.co.uk

Follow us

Ƴ in

Dundyvan Industrial Estate occupies a strong strategic location southwest of Coatbridge Town Centre with direct links to the M8 and M74 motorway which links Edinburgh (38 miles to the east) and Glasgow (11 miles to the west).

Road The estate has good links to the M8 and M74 motorway, linking Edinburgh and Glasgow.

Airport Glasgow Airport is just over 15 miles away and Edinburgh Airport is just over 26 miles away.

Rail The estate has good links to the M8 and M74 motorway, linking Edinburgh and Glasgow.