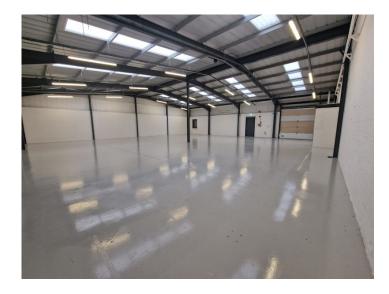

### Block 3 Unit 5 | 3,789 sq ft

### Flexible starter available

Fully refurbished, both internally and externally, this modern unit provides flexible space suitable for a wide range of uses including trade counter, ecommerce warehousing, and manufacturing.

The unit benefits from WC facilities, as well as 24 hour access and car parking to the front.

Dundyvan Industrial Estate occupies a strong strategic location southwest of Coatbridge Town Centre with direct links to the M8 and M74 motorway which links Edinburgh (38 miles to the east) and Glasgow (11 miles to the west).